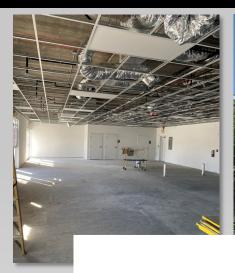

## PRIME MEDICAL/ OFFICE SPACE AVAILABLE ACROSS FROM ADVENT HEALTH!

### PROPERTY FEATURES

- 19,909 GLA with one space remaining in a medical corridor with limited vacancy
- Centrally located with excellent visibility and frontage on North Orange Ave
- Catering to Advent Health main campus, w/ 1.5 million annual patients and 7,000+ employees
- High traffic counts- 21,000+ AADT on North Orange Ave
- Easy access to College Park, Winter Park, Loch Haven, Mills 50 District and Downtown Orlando
- Ample parking available in adjacent parking garage + street parking options