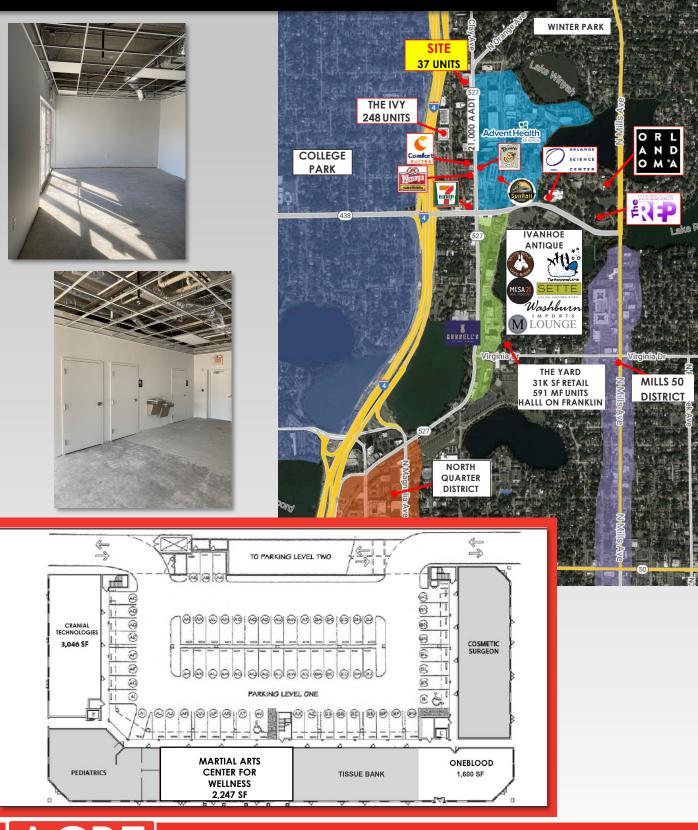

Tenants include Advent Health Pediatrics, One Blood, Cranial Technologies, Le Contour Aesthetic Surgery and Martial Arts Center for Wellness

| DEMOGRAPHICS    |           |           |          |
|-----------------|-----------|-----------|----------|
|                 | 1 MILE    | 3 MILE    | 5 MILE   |
| 2020 POPULATION | 10,493    | 91,333    | 276,319  |
| AVG HH INCOME   | \$117,580 | \$106,181 | \$86,641 |
| # OF HOUSEHOLDS | 5,339     | 44,604    | 121,326  |

# SITE PLAN / TRADE MAP

Commercial Real Estate RESULTS-DRIVEN RETAIL

CENTRAL FLORIDA: 47 E. Robinson Street | Suite 230 | Orlando, FL 32801 WEST COAST FLORIDA: 730 S. Sterling Avenue | Suite 212 | Tampa, FL 33609 Office: 407.392.2055 | Fax: 321.400.1183 | www.acrefl.com