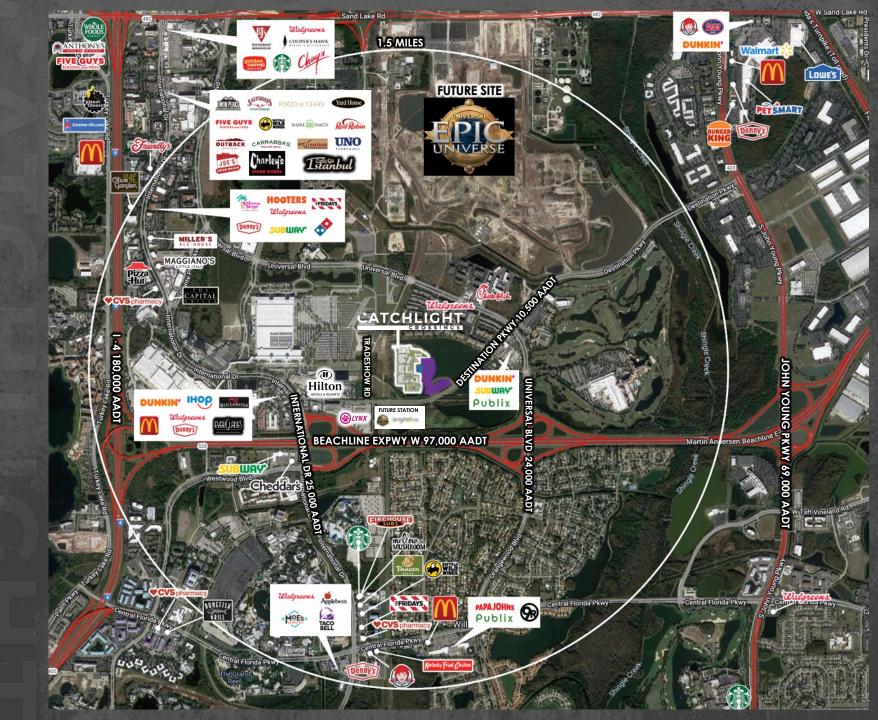

## SURROUNDING AERIAL

7,235 SF

1,000 MULTI-FAMILY, WORKFORCE UNITS ON-SITE \$95,647 AVG HH INCOME (3 MILES)