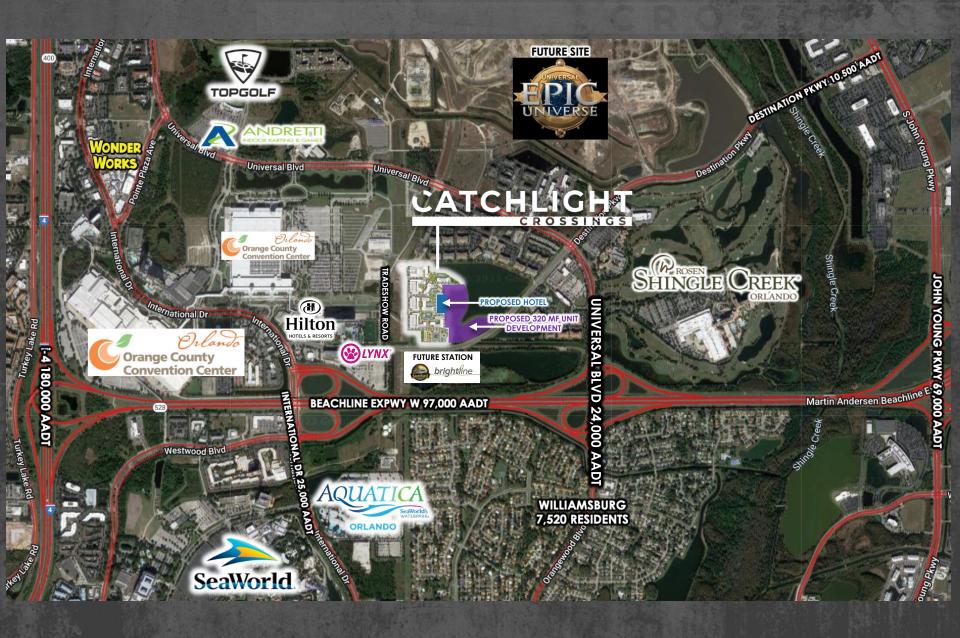

## SURROUNDING AERIAL

7,235 SF

1,000 MULTI-FAMILY, WORKFORCE UNITS ON-SITE \$95,647 AVG HH INCOME (3 MILES)

## ON-SITE

BEZOS ACADEMY PRE-SCHOOL, UCF CLASSROOM, 11,500 SF COMMUNITY HEALTH CENTER