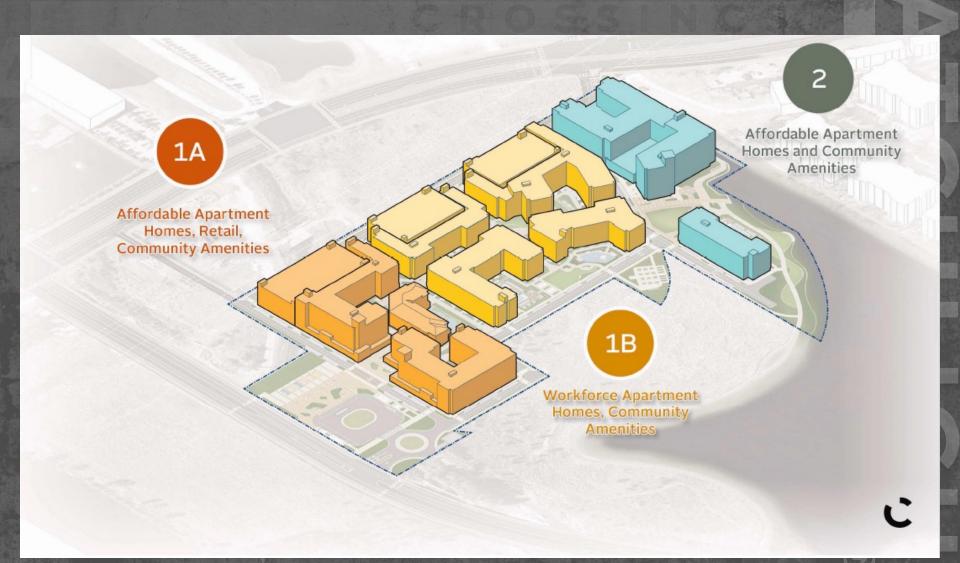

RETAIL OPPORTUNITY

DESTINATION PARKWAY | ORLANDO, FL 32819 1,000 ON-SITE UNITS

NOW LEASING

CURATED RETAIL | Q4 2025 DELIVERY





#### **POPULATION**

1 MI- 3,019 3 MI- 40,830 5 MI- 178,660

10 MIN- 34,211



#### AVG HH INCOME

1 MI- \$75,938 3 MI- \$95,647 5 MI- \$96,503 10 MIN- \$86,699



#### MEDIAN AGE

1 MI- 34.9 3 MI- 38.9 5 MI- 37.0 10 MIN-38.0



#### DAYTIME POPULATION

1 MI- 8,269 3 MI- 73,379 5 MI- 157,773 10 MIN- 78,986



5 MILES

MILLENIA

Sky Lake

\*DEMOS BASED ON 2023 ESTIMATES

WINDHOVE



## SURROUNDING AERIAL







7,235 SF

1,000 MULTI-FAMILY, WORKFORCE UNITS ON-SITE \$95,647 AVG HH INCOME (3 MILES)

## ON-SITE

BEZOS ACADEMY PRE-SCHOOL, UCF CLASSROOM, 11,500 SF COMMUNITY HEALTH CENTER

## ACCESS & CIRCULATION



## COMMUNITY AMENITIES



## DEVELOPMENT PHASING



## GROUND FLOOR AMENITIES PHASE 1



## RETAIL MIX VISION

ATTRACT A DIVERSE TENANT LINE-UP THAT ADDS VALUE TO THE AFFORDABLE HOUSING COMPONENT & ALSO CATERS TO THE SURROUNDING COMMUNITY



## TARGET USERS:

SMALL GROCERY

QSR



ENTERTAINMENT

SERVICE/WELLNESS











Lic. Real Estate Broker

### JAMIE EADS

Associate jamie@acrefl.com (407) 690-0796

### SANDI BARGFREDE

Managing Partner sandi@acrefl.com (407) 491-8149

#### SERVING RETAIL MARKETS THROUGHOUT FLORIDA

This presentation is provided for informational purposes only and does not constitute legal, financial, or investment advice. It is intended solely to provide general information about the properties and services offered by ACRE Commercial, its affiliates, partners, and subsidiaries. All information contained herein is o