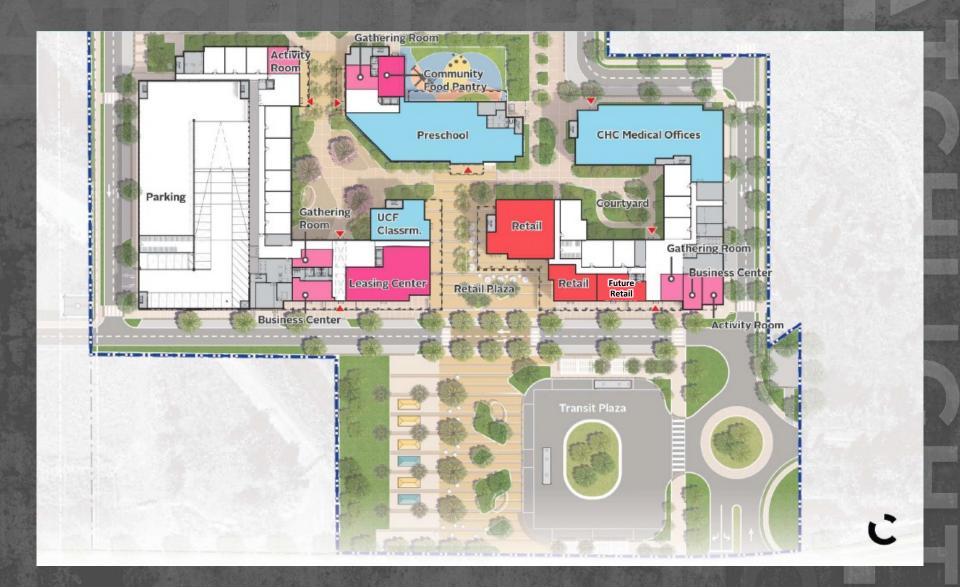

AY | ORLANDO, FL 32819 1,000 ON-SITE UNITS

NOW LEASING

CURATED RETAIL | Q4 2025 DELIVERY





#### **POPULATION**

1 MI- 3,019 3 MI- 40,830 5 MI- 178,660

10 MIN- 34,211



#### AVG HH INCOME

1 MI- \$75,938 3 MI- \$95,647 5 MI- \$96,503 10 MIN- \$86,699



#### MEDIAN AGE

1 MI- 34.9 3 MI- 38.9 5 MI- 37.0 10 MIN-38.0



#### DAYTIME POPULATION

1 MI- 8,269 3 MI- 73,379 5 MI- 157,773 10 MIN- 78,986



5 MILES

MILLENIA

Sky Lake

\*DEMOS BASED ON 2023 ESTIMATES

WINDHOVE



## SURROUNDING AERIAL







7,235 SF

1,000 MULTI-FAMILY, WORKFORCE UNITS ON-SITE \$95,647 AVG HH INCOME (3 MILES)

## ON-SITE

BEZOS ACADEMY PRE-SCHOOL, UCF CLASSROOM, 11,500 SF COMMUNITY HEALTH CENTER

## ACCESS & CIRCULATION



## COMMUNITY AMENITIES



## DEVELOPMENT PHASING



## GROUND FLOOR AMENITIES PHASE 1



## RETAIL MIX VISION

ATTRACT A DIVERSE TENANT LINE-UP THAT ADDS VALUE TO THE AFFORDABLE HOUSING COMPONENT & ALSO CATERS TO THE SURROUNDING COMMUNITY



## TARGET USERS:

SMALL GROCERY

QSR



ENTERTAINMENT

SERVICE/WELLNESS











Lic. Real Estate Broker

### JAMIE EADS

Associate jamie@acrefl.com (407) 690-0796

### SANDI BARGFREDE

Managing Partner sandi@acrefl.com (407) 491-8149

#### SERVING RETAIL MARKETS THROUGHOUT FLORIDA

This presentation is provided for informational purposes only and does not constitute legal, financial, or investment advice. It is intended solely to provide general information about the properties and services offered by ACRE Commercial, its affiliates, partners, and subsidiaries. All information contained herein is obtained from sources deemed reliable;