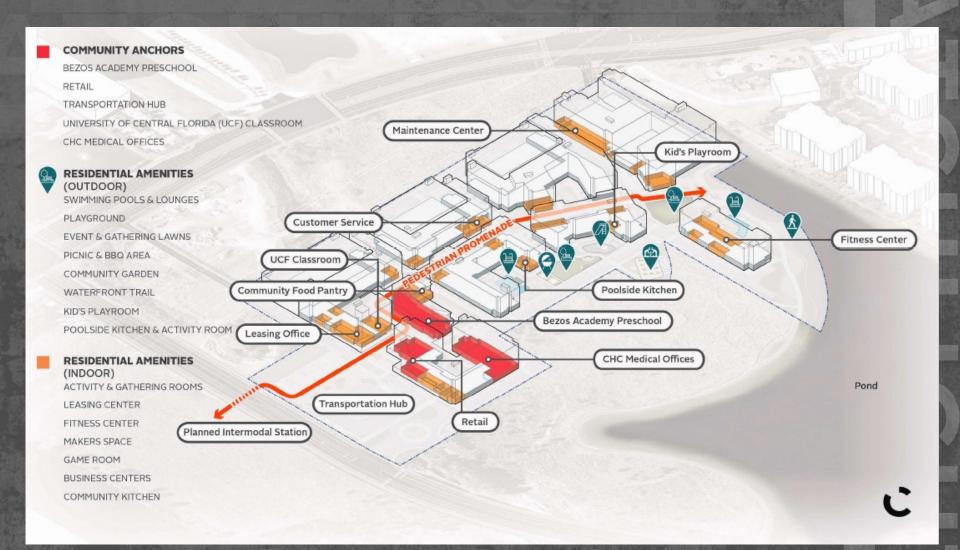

## ACCESS & CIRCULATION

## COMMUNITY AMENITIES

## ON-SITE

BEZOS ACADEMY PRE-SCHOOL, UCF CLASSROOM, 11,500 SF COMMUNITY HEALTH CENTER