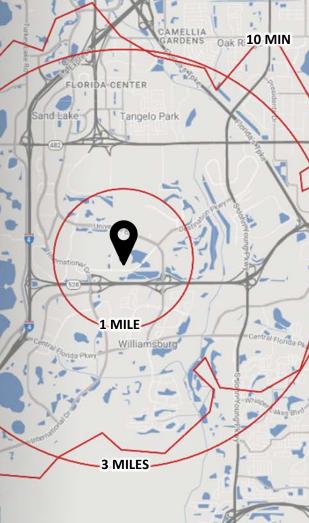

#### **POPULATION**

1 MI- 3,019 3 MI- 40,830 5 MI- 178,660

10 MIN- 34,211

#### AVG HH INCOME

1 MI- \$75,938 3 MI- \$95,647 5 MI- \$96,503 10 MIN- \$86,699

#### MEDIAN AGE

1 MI- 34.9 3 MI- 38.9 5 MI- 37.0 10 MIN-38.0

#### DAYTIME POPULATION

1 MI- 8,269 3 MI- 73,379 5 MI- 157,773 10 MIN- 78,986

5 MILES

MILLENIA

Sky Lake

\*DEMOS BASED ON 2023 ESTIMATES

WINDHOVE