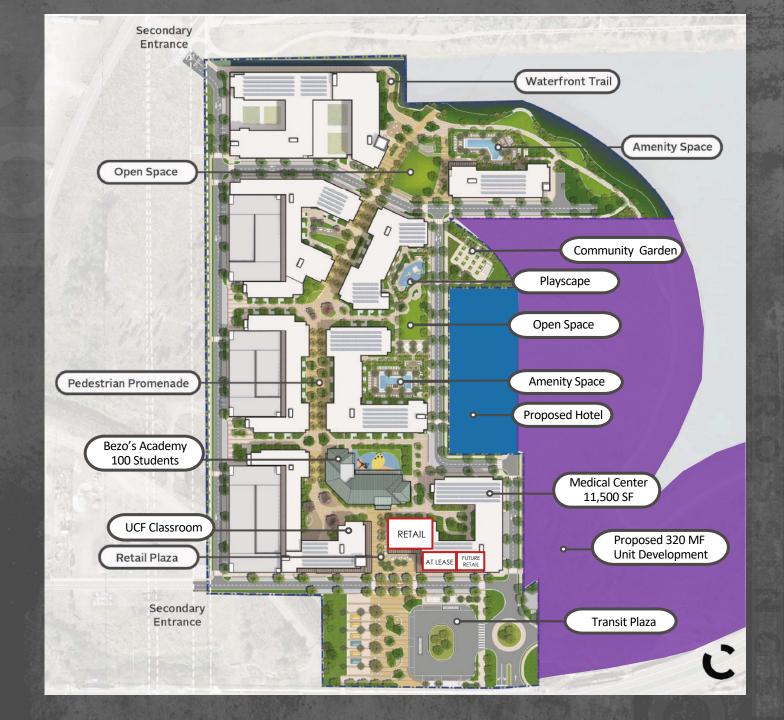

## ON-SITE

BEZOS ACADEMY PRE-SCHOOL, UCF CLASSROOM, 11,500 SF COMMUNITY HEALTH CENTER

## COMMUNITY AMENITIES

## GROUND FLOOR AMENITIES PHASE 1