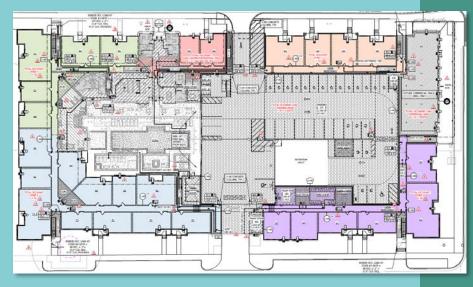

💶 💶 SITE PLAN

3,222 SF TOTAL RETAIL GLA

PARKING

42 SPACES ALLOCATED FOR RETAIL CUSTOMERS ON FIRST FLOOR OF PARKING GARAGE

ABUNDANT STREET PARKING ADJACENT TO SITE

+ 5 2-HOUR SHORT-TERM PARKING SPACES ALONG WILLOW AVE