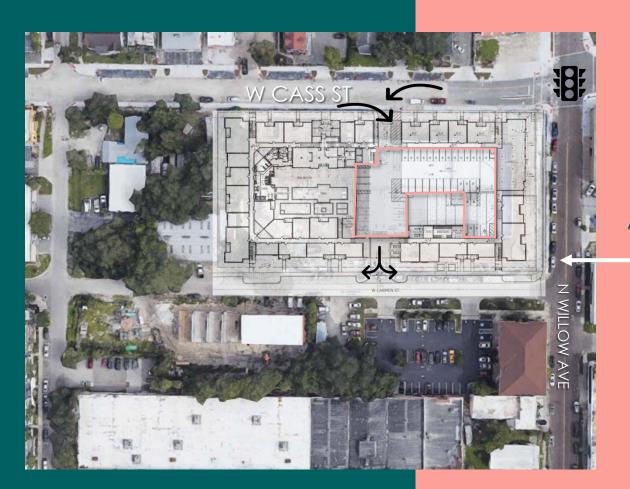

# PARKING AVAILABLE42 DEDICATED RETAIL SPACES

608 N Willow Ave

ampa

FL 3360

SELMON

SOUTH TAMPA

HOWARD W. BLAKE

HIGH SCHOOL

the second s

channelside Dr

JADE NEIGHBORS THE UNIVERSITY OF TAMPA, TAMPA PREPARATORY SCHOOL AND HOWARD W. BLAKE HIGH SCHOOL.

THIS MIXED-USE DEVELOPMENT HAS **192 LUXURY UNITS** AND **3,222 SF OF RESTAURANT/RETAIL SPACE** IN NORTH HYDE PARK- A TRENDY NEIGHBORHOOD IN TAMPA, JUST MINUTES FROM DOWNTOWN.