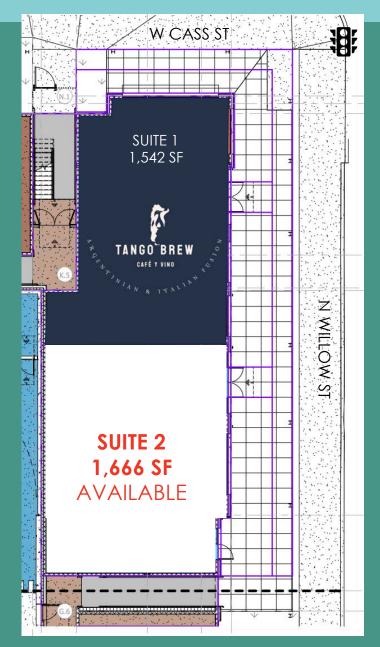

### 1,666 SF OF RETAIL/RESTAURANT SPACE IN TAMPA'S EXPANDING URBAN CORE

NOW AVAILABLE

💶 💶 SITE PLAN

3,222 SF TOTAL RETAIL GLA

PARKING

42 SPACES ALLOCATED FOR RETAIL CUSTOMERS ON FIRST FLOOR OF PARKING GARAGE

ABUNDANT STREET PARKING ADJACENT TO SITE

+ 5 2-HOUR SHORT-TERM PARKING SPACES ALONG WILLOW AVE