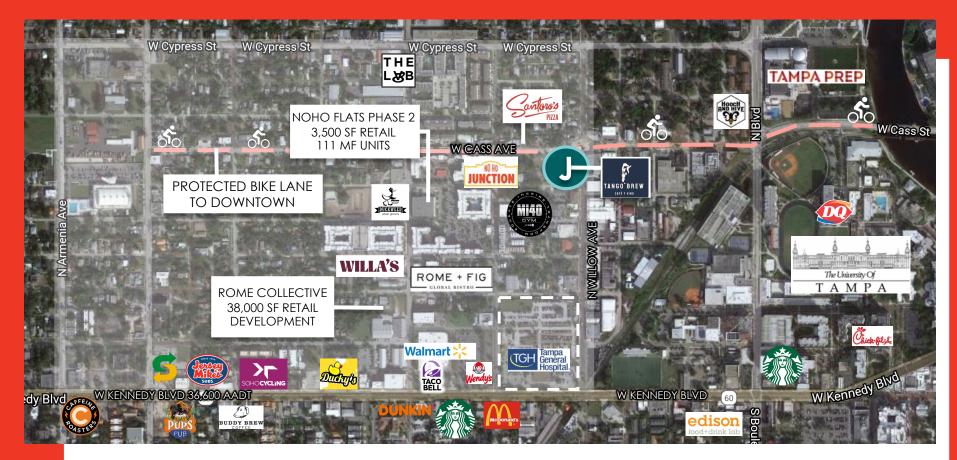

NORTH HYDE PARK IS A DESIRABLE NEIGHBORHOOD IN TAMPA'S THRIVING URBAN CORE. AS PART OF SOUTH TAMPA, THIS CHARMING AREA IS MINUTES FROM UNIVERSITY OF TAMPA, DOWNTOWN TAMPA, THE RIVERWALK, AND STEPS TO THE NEW TAMPA GENERAL HOSPITAL! RESIDENCES ENJOY THE DOG-FRIENDLY ATMOSPHERE, WALKABILITY, AND ACCESS TO EVERYTHING AT THEIR FINGERTIPS. WITH AMPLE SIDEWALKS AND PROTECTED BIKELANES TO DOWNTOWN, EXPLORING NORTH HYDE PARK HAS NEVER BEEN EASIER!

37,857 DAYTIME POPULATION WITHIN 1 MILE

\$126,815 AVG HH INCOME within 3 miles

6 MIN BIKE RIDE TO DOWNTOWN VIA PROTECTED BIKE LANE

#### **NEW TAMPA GENERAL HOSPITAL CAMPUS**

- 900 FEET FROM JADE AT NORTH HYDE PARK
- REHAB CENTER & EMERGENCY ROOM
- 140 EMPLOYEES

#### NEW TGH BEHAVIORAL HEALTH HOSPITAL

- ADJACENT TO NEW TGH CAMPUS
- FLORIDA'S FIRST ACADEMIC MEDICAL
  BEHAVIORAL HEALTH HOSPITAL
- 83,000 SF / 90-120 HOSPITAL BEDS