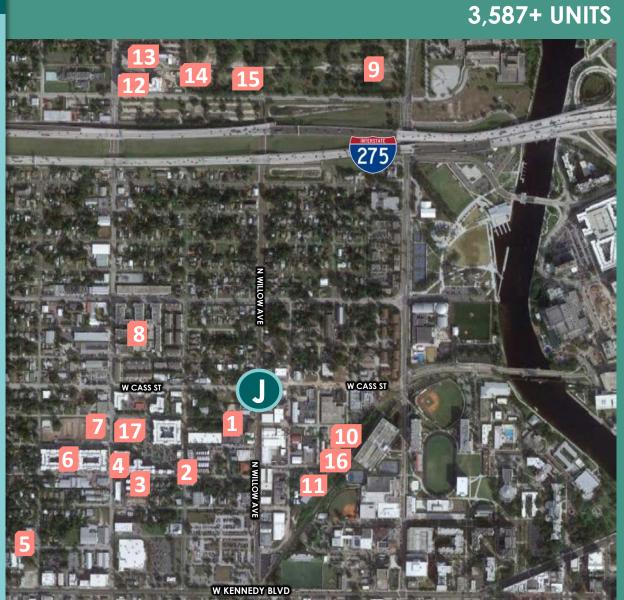

#### **TOTAL STUDENTS: 12,878**

SURROUNDING RESIDENTIAL

| SITE | NAME                                 | UNITS | STAGE   |
|------|--------------------------------------|-------|---------|
|      | JADE AT NORTH<br>HYDE PARK           | 192   | EXIST   |
| 1    | FORTUNE 1895                         | 13    | EXIST   |
| 2    | VIEWS AT NORTH<br>HYDE PARK          | 37    | EXIST   |
| 3    | CARDINAL POINT<br>TOWNHOMES          | 23    | EXIST   |
| 4    | NOHO FLATS                           | 311   | EXIST   |
| 5    | HYDE PARK FLATS                      | 11    | EXIST   |
| 6    | HAVANNA<br>SQUARE                    | 274   | EXIST   |
| 7    | THE GRAY                             | 226   | EXIST   |
| 8    | VINTAGE LOFTS<br>AT WEST END         | 249   | EXIST   |
| 9    | MANOR WEST<br>RIVER                  | 322   | PLANNED |
| 10   | NICHE                                | 251   | PLANNED |
| 11   | UT STUDENT<br>HOUSING                | 150   | PLANNED |
| 12   | RENAISSANCE AT<br>WEST RIVER         | 160   | EXIST   |
| 13   | MARY<br>BETHUNE/VILLAS<br>RESIDENCES | 182   | EXIST   |
| 14   | BOULEVARD<br>TOWERS AT WEST<br>RIVER | 473   | EXIST   |
| 15   | CANOPY TOWERS<br>AT WEST RIVER       | 377   | UC      |
| 16   | ZIMMER<br>APARTMENTS                 | 225   | UC      |
| 17   | NOHO FLATS<br>PHASE 2                | 111   | UC      |