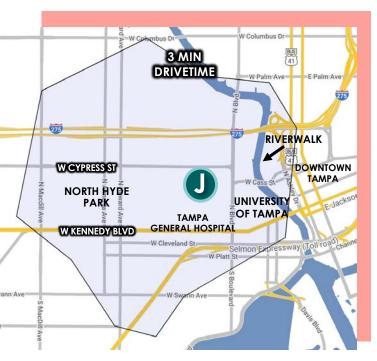

NORTH HYDE PARK IS A DESIRABLE NEIGHBORHOOD IN TAMPA'S THRIVING URBAN CORE. AS PART OF SOUTH TAMPA, THIS CHARMING AREA IS MINUTES FROM UNIVERSITY OF TAMPA, DOWNTOWN TAMPA, THE RIVERWALK, AND STEPS TO THE NEW TAMPA GENERAL HOSPITAL! RESIDENCES ENJOY THE DOG-FRIENDLY ATMOSPHERE, WALKABILITY, AND ACCESS TO EVERYTHING AT THEIR FINGERTIPS. WITH AMPLE SIDEWALKS AND PROTECTED BIKELANES TO DOWNTOWN, EXPLORING NORTH HYDE PARK HAS NEVER BEEN EASIER!

37,857 DAYTIME POPULATION WITHIN 1 MILE

\$126,815 AVG HH INCOME within 3 miles

6 MIN BIKE RIDE TO DOWNTOWN VIA PROTECTED BIKE LANE