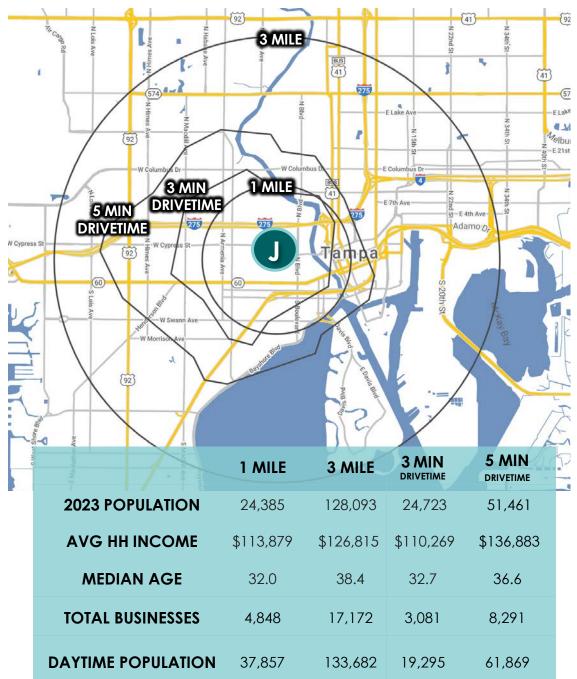

37,857 DAYTIME POPULATION WITHIN 1 MILE

\$126,815 AVG HH INCOME within 3 miles

6 MIN BIKE RIDE TO DOWNTOWN VIA PROTECTED BIKE LANE