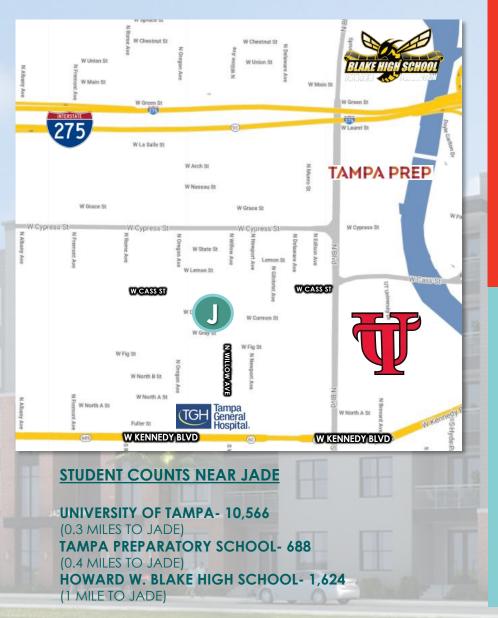

the second s

channelside Dr

JADE NEIGHBORS THE UNIVERSITY OF TAMPA, TAMPA PREPARATORY SCHOOL AND HOWARD W. BLAKE HIGH SCHOOL.

THIS MIXED-USE DEVELOPMENT HAS **192 LUXURY UNITS** AND **3,222 SF OF RESTAURANT/RETAIL SPACE** IN NORTH HYDE PARK- A TRENDY NEIGHBORHOOD IN TAMPA, JUST MINUTES FROM DOWNTOWN.

NORTH HYDE PARK IS A DESIRABLE NEIGHBORHOOD IN TAMPA'S THRIVING URBAN CORE. AS PART OF SOUTH TAMPA, THIS CHARMING AREA IS MINUTES FROM UNIVERSITY OF TAMPA, DOWNTOWN TAMPA, THE RIVERWALK, AND STEPS TO THE NEW TAMPA GENERAL HOSPITAL! RESIDENCES ENJOY THE DOG-FRIENDLY ATMOSPHERE, WALKABILITY, AND ACCESS TO EVERYTHING AT THEIR FINGERTIPS. WITH AMPLE SIDEWALKS AND PROTECTED BIKELANES TO DOWNTOWN, EXPLORING NORTH HYDE PARK HAS NEVER BEEN EASIER!

#### **TOTAL STUDENTS: 12,878**

SURROUNDING RESIDENTIAL

| SITE | NAME                                 | UNITS | STAGE   |
|------|--------------------------------------|-------|---------|
|      | JADE AT NORTH<br>HYDE PARK           | 192   | EXIST   |
| 1    | FORTUNE 1895                         | 13    | EXIST   |
| 2    | VIEWS AT NORTH<br>HYDE PARK          | 37    | EXIST   |
| 3    | CARDINAL POINT<br>TOWNHOMES          | 23    | EXIST   |
| 4    | NOHO FLATS                           | 311   | EXIST   |
| 5    | HYDE PARK FLATS                      | 11    | EXIST   |
| 6    | HAVANNA<br>SQUARE                    | 274   | EXIST   |
| 7    | THE GRAY                             | 226   | EXIST   |
| 8    | VINTAGE LOFTS<br>AT WEST END         | 249   | EXIST   |
| 9    | MANOR WEST<br>RIVER                  | 322   | PLANNED |
| 10   | NICHE                                | 251   | PLANNED |
| 11   | UT STUDENT<br>HOUSING                | 150   | PLANNED |
| 12   | RENAISSANCE AT<br>WEST RIVER         | 160   | EXIST   |
| 13   | MARY<br>BETHUNE/VILLAS<br>RESIDENCES | 182   | EXIST   |
| 14   | BOULEVARD<br>TOWERS AT WEST<br>RIVER | 473   | EXIST   |
| 15   | CANOPY TOWERS<br>AT WEST RIVER       | 377   | UC      |
| 16   | ZIMMER<br>APARTMENTS                 | 225   | UC      |
| 17   | NOHO FLATS<br>PHASE 2                | 111   | UC      |