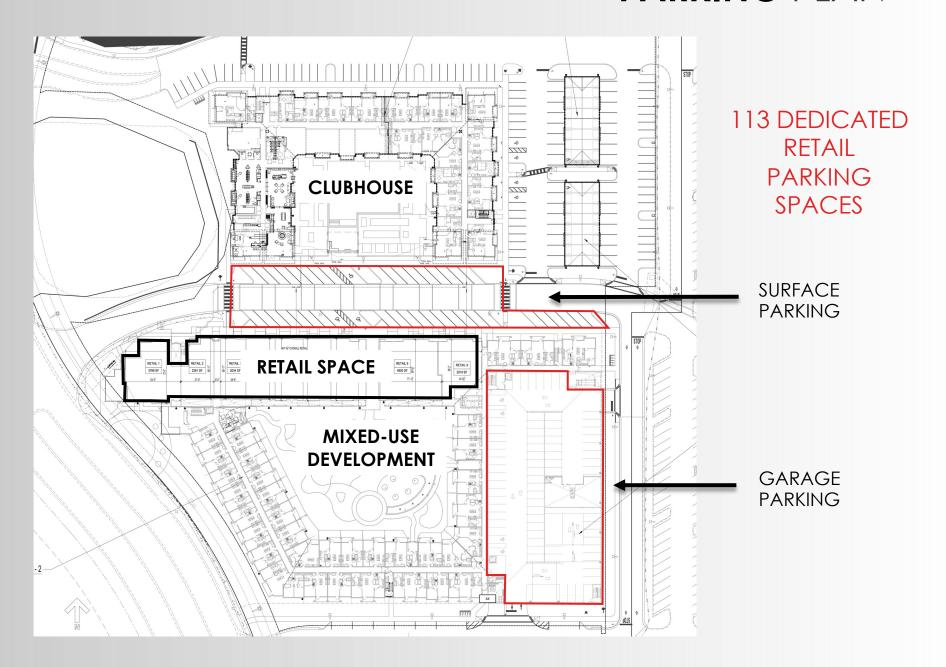

RETAIL



#### MICRO RETAIL



#### **AERIAL** OVERVIEW













### SITE SPECIFICATIONS

- 1,200- 25,601 SF AVAILABLE
- FIRST-GENERATION RETAIL IN BRAND-NEW MIXED-USE DEVELOPMENT- SEVEN OAKS APARTMENTS
- 320 MULTI-FAMILY UNITS ON SITE
- AFFLUENT DEMOGRAPHICS IN STRONG, GROWING MARKET
- ABOVE AVERAGE SURROUNDING DAYTIME AND RESIDENTIAL POPULATION
- RETAIL PARKING: STREET AND FIRST FLOOR OF PARKING GARAGE
- 2025 DELIVERY

## SITE PLAN



#### **SITE PLAN**





| SUITE | SF    | SUITE | SF    |
|-------|-------|-------|-------|
| 1     | 3,799 | 6     | 2,257 |
| 2     | 2,381 | 7     | 2,849 |
| 3     | 2,034 | 8     | 4,800 |
| 4     | 2,359 | 9     | 2,919 |
| 5     | 2,203 |       |       |

TOTAL GLA 25,600 SF

SPACES CAN BE COMBINED, MULTIPLE OPTIONS AVAILABLE

### PARKING PLAN



#### **SURROUNDING HOUSING**











#### RETAILER VISION

ATTRACT A DYNAMIC TENANT THAT ADDS VALUE TO THE MULTI-FAMILY COMPONENT & ALSO CATERS TO THE IMMEDIATE SURROUNDING COMMUNITY



#### **SEEKING USERS FOR...**

- LOCAL SHOPS
- RESTAURANTS

COFFEE

- **SWEETS & TREATS**
- BEAUTY/SERVICE MEDICAL USERS

# CONTACT ACRE



#### **BROOKE WILLIAMS**

VP of Sales & Leasing West Coast Office brooke@acrefl.com (407) 721-3669

#### WILLOW FERRELLI

Managing Partner + Broker willow@acrefl.com (407) 453-1858

#### SERVING RETAIL MARKETS THROUGHOUT FLORIDA

CENTRAL FLORIDA | 47 E. ROBINSON STREET | SUITE 230 | ORLANDO, FL 32801 WEST COAST FLORIDA | 730 S. STERLING AVENUE | SUITE 210 | TAMPA, FL 33609 OFFICE | (407) 392. 2055 | FAX | (321) 400.1138 | WWW.ACREFL.COM