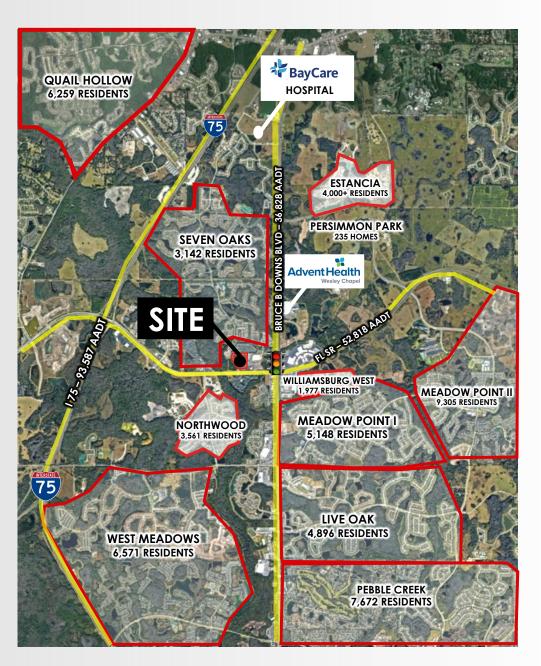

#### **AERIAL** OVERVIEW

### SITE SPECIFICATIONS

- 1,200- 25,601 SF AVAILABLE
- FIRST-GENERATION RETAIL IN BRAND-NEW MIXED-USE DEVELOPMENT- SEVEN OAKS APARTMENTS
- 320 MULTI-FAMILY UNITS ON SITE
- AFFLUENT DEMOGRAPHICS IN STRONG, GROWING MARKET
- ABOVE AVERAGE SURROUNDING DAYTIME AND RESIDENTIAL POPULATION
- RETAIL PARKING: STREET AND FIRST FLOOR OF PARKING GARAGE
- 2025 DELIVERY