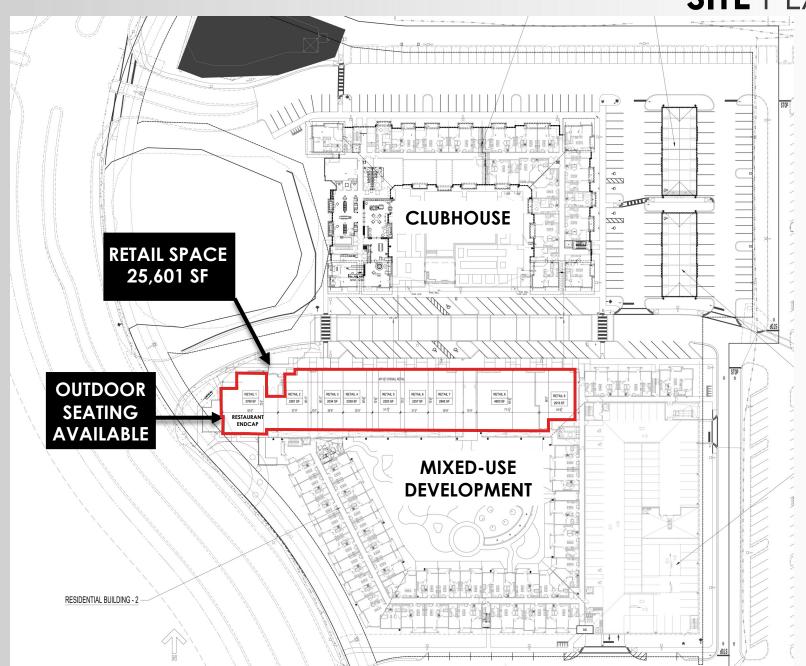

## SITE PLAN

### SITE SPECIFICATIONS

- 1,200- 25,601 SF AVAILABLE
- FIRST-GENERATION RETAIL IN BRAND-NEW MIXED-USE DEVELOPMENT- SEVEN OAKS APARTMENTS
- 320 MULTI-FAMILY UNITS ON SITE
- AFFLUENT DEMOGRAPHICS IN STRONG, GROWING MARKET
- ABOVE AVERAGE SURROUNDING DAYTIME AND RESIDENTIAL POPULATION
- RETAIL PARKING: STREET AND FIRST FLOOR OF PARKING GARAGE
- 2025 DELIVERY