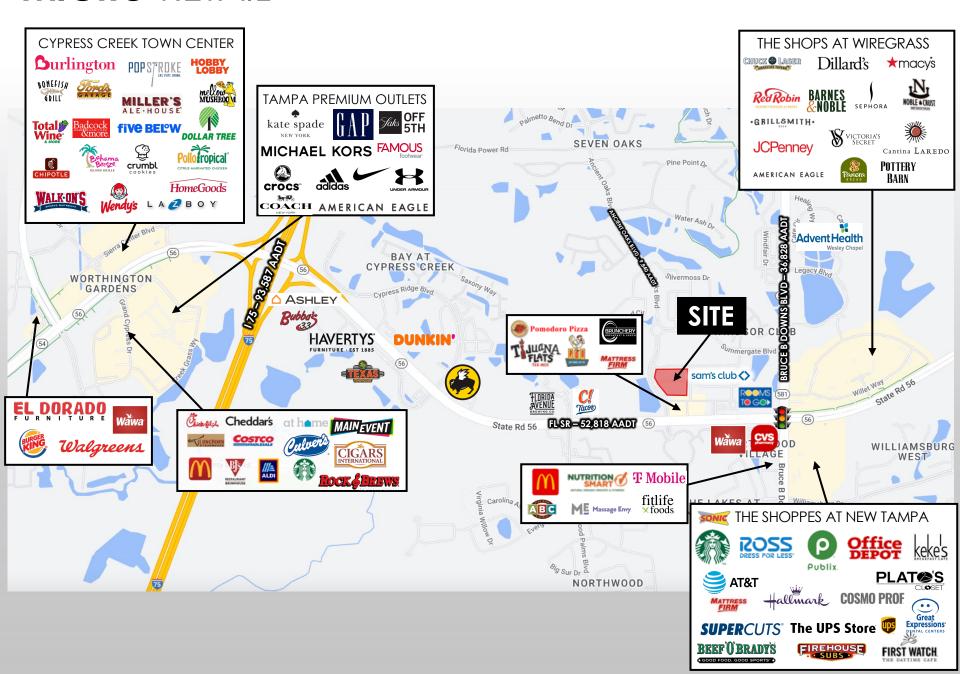

# SEVEN OAKS RETAIL

ENTRANCE OF SEVEN OAKS DEVELOPMENT WESLEY CHAPEL, FL 33544

PREMIER RETAIL OPPORTUNITY IN AFFLUENT WESLEY CHAPEL



# LOCATION, LOCATION, LOCATION





#### MACRO RETAIL



#### MICRO RETAIL



#### **AERIAL** OVERVIEW













### SITE SPECIFICATIONS

- 1,200- 25,601 SF AVAILABLE
- FIRST-GENERATION RETAIL IN BRAND-NEW MIXED-USE DEVELOPMENT- SEVEN OAKS APARTMENTS
- 320 MULTI-FAMILY UNITS ON SITE
- AFFLUENT DEMOGRAPHICS IN STRONG, GROWING MARKET
- ABOVE AVERAGE SURROUNDING DAYTIME AND RESIDENTIAL POPULATION
- RETAIL PARKING: STREET AND FIRST FLOOR OF PARKING GARAGE
- 2025 DELIVERY

## SITE PLAN



#### **SITE PLAN**





| SUITE | SF    | SUITE | SF    |
|-------|-------|-------|-------|
| 1     | 3,799 | 6     | 2,257 |
| 2     | 2,381 | 7     | 2,849 |
| 3     | 2,034 | 8     | 4,800 |
| 4     | 2,359 | 9     | 2,919 |
| 5     | 2,203 |       |       |

TOTAL GLA 25,600 SF

SPACES CAN BE COMBINED, MULTIPLE OPTIONS AVAILABLE

### PARKING PLAN



#### **SURROUNDING HOUSING**