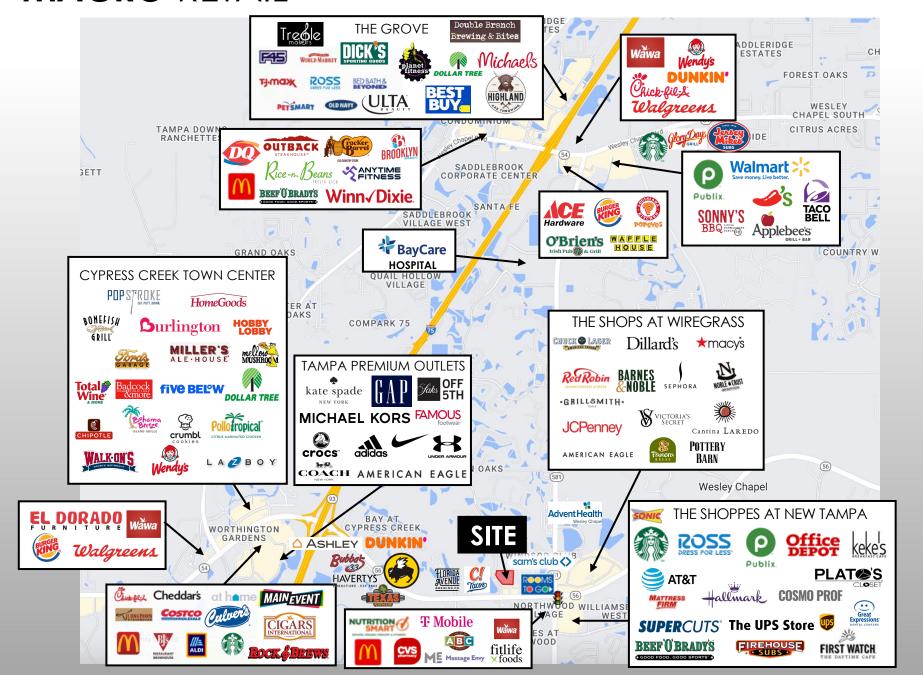

# SEVEN OAKS RETAIL

ENTRANCE OF SEVEN OAKS DEVELOPMENT WESLEY CHAPEL, FL 33544

PREMIER RETAIL OPPORTUNITY IN AFFLUENT WESLEY CHAPEL



# LOCATION, LOCATION, LOCATION





#### MACRO RETAIL



#### MICRO RETAIL



#### **AERIAL** OVERVIEW













### SITE SPECIFICATIONS

- 1,200- 25,601 SF AVAILABLE
- FIRST-GENERATION RETAIL IN BRAND-NEW MIXED-USE DEVELOPMENT- SEVEN OAKS APARTMENTS
- 320 MULTI-FAMILY UNITS ON SITE
- AFFLUENT DEMOGRAPHICS IN STRONG, GROWING MARKET
- ABOVE AVERAGE SURROUNDING DAYTIME AND RESIDENTIAL POPULATION
- RETAIL PARKING: STREET AND FIRST FLOOR OF PARKING GARAGE
- 2025 DELIVERY

## SITE PLAN



#### **SITE PLAN**





| SUITE | SF    | SUITE | SF    |
|-------|-------|-------|-------|
| 1     | 3,799 | 6     | 2,257 |
| 2     | 2,381 | 7     | 2,849 |
| 3     | 2,034 | 8     | 4,800 |
| 4     | 2,359 | 9     | 2,919 |
| 5     | 2,203 |       |       |

TOTAL GLA 25,600 SF

SPACES CAN BE COMBINED, MULTIPLE OPTIONS AVAILABLE

### PARKING PLAN



#### **