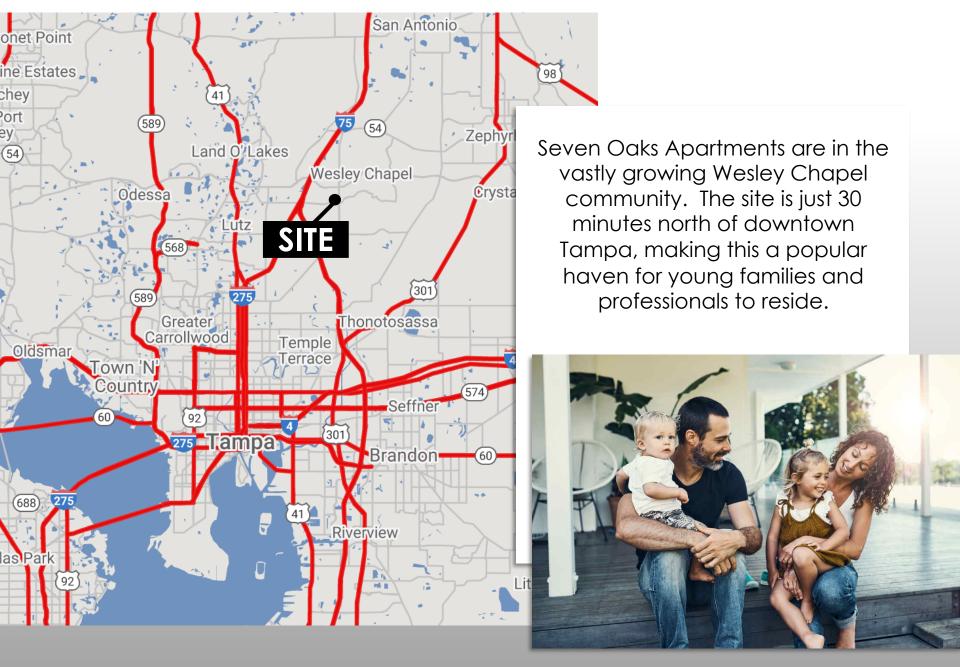

# SEVEN OAKS RETAIL

ENTRANCE OF SEVEN OAKS DEVELOPMENT WESLEY CHAPEL, FL 33544

PREMIER RETAIL OPPORTUNITY IN AFFLUENT WESLEY CHAPEL



# LOCATION, LOCATION, LOCATION





#### MACRO RETAIL



#### MICRO RETAIL



#### **AERIAL** OVERVIEW













### SITE SPECIFICATIONS

- 1,200- 25,601 SF AVAILABLE
- FIRST-GENERATION RETAIL IN BRAND-NEW MIXED-USE DEVELOPMENT- SEVEN OAKS APARTMENTS
- 320 MULTI-FAMILY UNITS ON SITE
- AFFLUENT DEMOGRAPHICS IN STRONG, GROWING MARKET
- ABOVE AVERAGE SURROUNDING DAYTIME AND RESIDENTIAL POPULATION
- RETAIL PARKING: STREET AND FIRST FLOOR OF PARKING GARAGE
- 2025 DELIVERY

## SITE PLAN



#### **SITE PLAN**





| SUITE | SF    | SUITE | SF    |
|-------|-------|-------|-------|
| 1     | 3,799 | 6     | 2,257 |
| 2     | 2,381 | 7     | 2,849 |
| 3     | 2,034 | 8     | 4,800 |
| 4     | 2,359 | 9     | 2,919 |
| 5     | 2,203 |       |       |

TOTAL GLA 25,600 SF

SPACES CAN BE COMBINED, MULTIPLE OPTIONS AVAILABLE

###