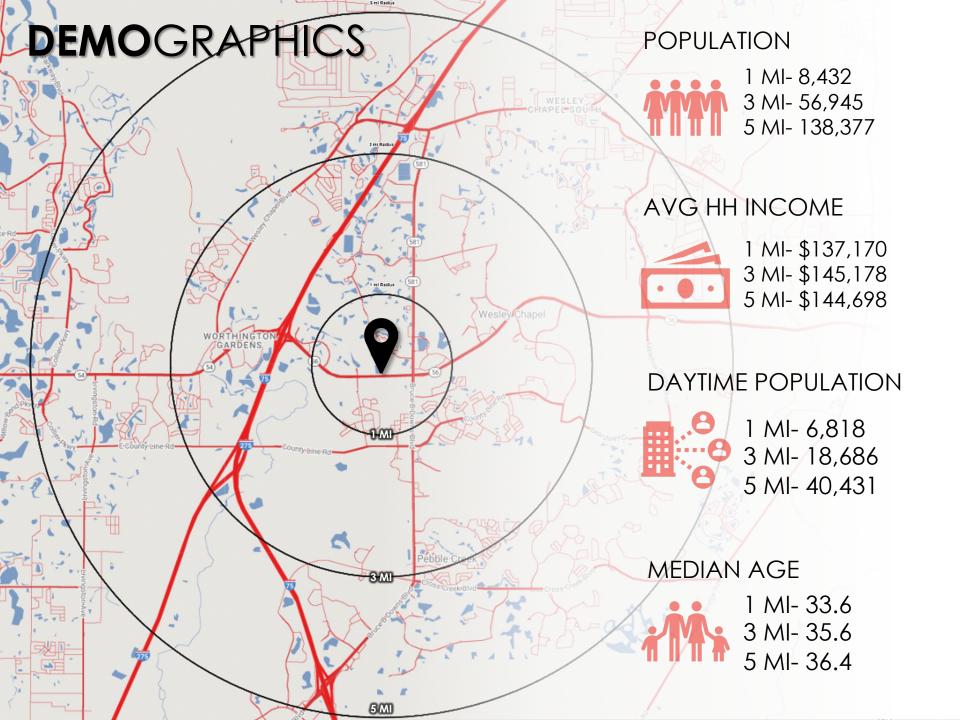

# SEVEN OAKS RETAIL

ENTRANCE OF SEVEN OAKS DEVELOPMENT WESLEY CHAPEL, FL 33544

PREMIER RETAIL OPPORTUNITY IN AFFLUENT WESLEY CHAPEL



# LOCATION, LOCATION, LOCATION





#### MACRO RETAIL



#### MICRO RETAIL



#### **AERIAL** OVERVIEW













### SITE SPECIFICATIONS

- 1,200- 25,601 SF AVAILABLE
- FIRST-GENERATION RETAIL IN BRAND-NEW MIXED-USE DEVELOPMENT- SEVEN OAKS APARTMENTS
- 320 MULTI-FAMILY UNITS ON SITE
- AFFLUENT DEMOGRAPHICS IN STRONG, GROWING MARKET
- ABOVE AVERAGE SURROUNDING DAYTIME AND RESIDENTIAL POPULATION
- RETAIL PARKING: STREET AND FIRST FLOOR OF PARKING GARAGE
- 2025 DELIVERY

## SITE PLAN



#### **SITE PLAN**





| SUITE | SF    | SUITE | SF    |
|-------|-------|-------|-------|
| 1     | 3,799 | 6     | 2,257 |
| 2     | 2,381 | 7     | 2,849 |
| 3     | 2,034 | 8     | 4,800 |
| 4     | 2,359 | 9     | 2,919 |
| 5     | 2,203 |       |       |

TOTAL GLA 25,600 SF

SPACES CAN BE COMBINED, MULTIPLE OPTIONS AVAILABLE

### PA