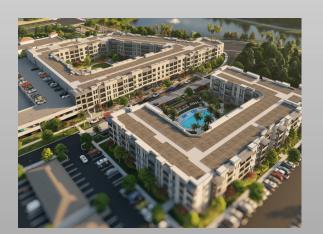

# SEVEN OAKS RETAIL

ENTRANCE OF SEVEN OAKS DEVELOPMENT WESLEY CHAPEL, FL 33544

PREMIER RETAIL OPPORTUNITY IN AFFLUENT WESLEY CHAPEL



# LOCATION, LOCATION, LOCATION





#### MACRO RETAIL



#### MICRO RETAIL



#### **AERIAL** OVERVIEW













### SITE SPECIFICATIONS

- 1,200- 25,601 SF AVAILABLE
- FIRST-GENERATION RETAIL IN BRAND-NEW MIXED-USE DEVELOPMENT- SEVEN OAKS APARTMENTS
- 320 MULTI-FAMILY UNITS ON SITE
- AFFLUENT DEMOGRAPHICS IN STRONG, GROWING MARKET
- ABOVE AVERAGE SURROUNDING DAYTIME AND RESIDENTIAL POPULATION
- RETAIL PARKING: STREET AND FIRST FLOOR OF PARKING GARAGE
- 2025 DELIVERY

## SITE PLAN



#### **SITE PLAN**





| SUITE | SF    | SUITE | SF    |
|-------|-------|-------|-------|
| 1     | 3,799 | 6     | 2,257 |
| 2     | 2,381 | 7     | 2,849 |
| 3     |