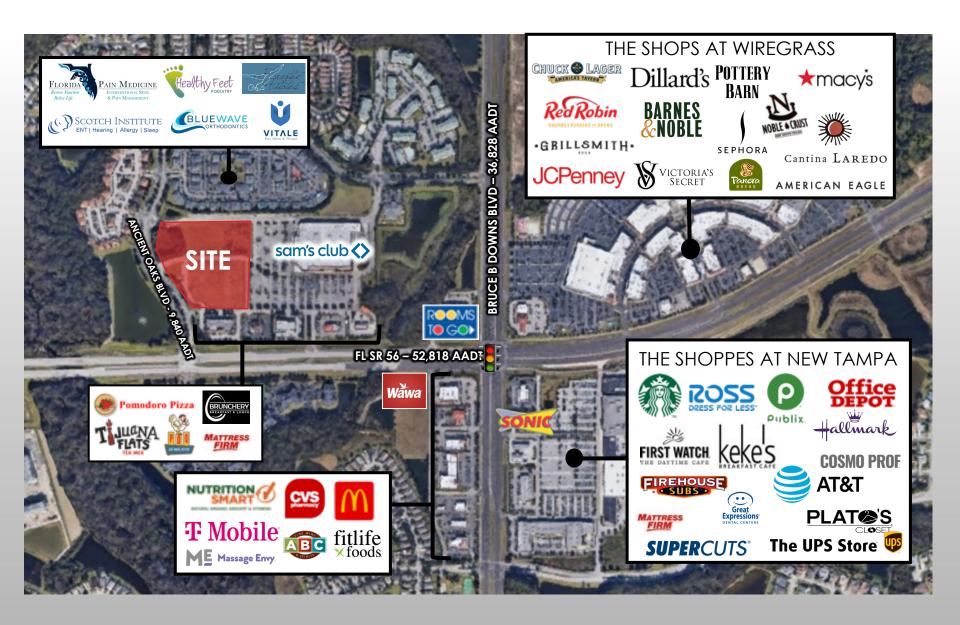

# SEVEN OAKS RETAIL

ENTRANCE OF SEVEN OAKS DEVELOPMENT WESLEY CHAPEL, FL 33544

PREMIER RETAIL OPPORTUNITY IN AFFLUENT WESLEY CHAPEL



# LOCATION, LOCATION, LOCATION





#### MACRO RETAIL



#### MICRO RETAIL



#### **AERIAL** OVERVIEW













### SITE SPECIFICATIONS

- 1,200- 25,601 SF AVAILABLE
- FIRST-GENERATION RETAIL IN BRAND-NEW MIXED-USE DEVELOPMENT- SEVEN OAKS APARTMENTS
- 320 MULTI-FAMILY UNITS ON SITE
- AFFLUENT DEMOGRAPHICS IN STRONG, GROWING MARKET
- ABOVE AVERAGE SURROUNDING DAYTIME AND RESIDENTIAL POPULATION
- RETAIL PARKING: STREET AND FIRST FLOOR OF PARKING GARAGE
- 2025 DELIVERY

## SITE PLAN



#### **SITE PLAN**





| SUITE | SF    | SUITE | SF    |
|-------|-------|-------|-------|
| 1     | 3,799 | 6     | 2,257 |
| 2     | 2,381 | 7     | 2,849 |
| 3     | 2,034 | 8     | 4,800 |
| 4     | 2,359 | 9     | 2,919 |
| 5     | 2,203 |       |       |

TOTAL GLA 25,600 SF

SPACES CAN BE COMBINED, MULTIPLE OPTIONS AVAILABLE

### PARKING PLAN



#### **SURROUNDING HOUSING**











#### RETAILER VI