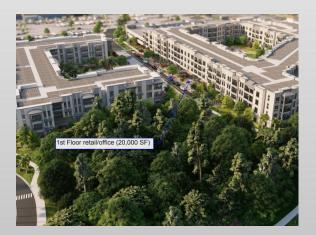

#### **AERIAL** OVERVIEW

### SITE SPECIFICATIONS

- 1,200- 25,601 SF AVAILABLE
- FIRST-GENERATION RETAIL IN BRAND-NEW MIXED-USE DEVELOPMENT- SEVEN OAKS APARTMENTS
- 320 MULTI-FAMILY UNITS ON SITE
- AFFLUENT DEMOGRAPHICS IN STRONG, GROWING MARKET
- ABOVE AVERAGE SURROUNDING DAYTIME AND RESIDENTIAL POPULATION
- RETAIL PARKING: STREET AND FIRST FLOOR OF PARKING GARAGE
- 2025 DELIVERY