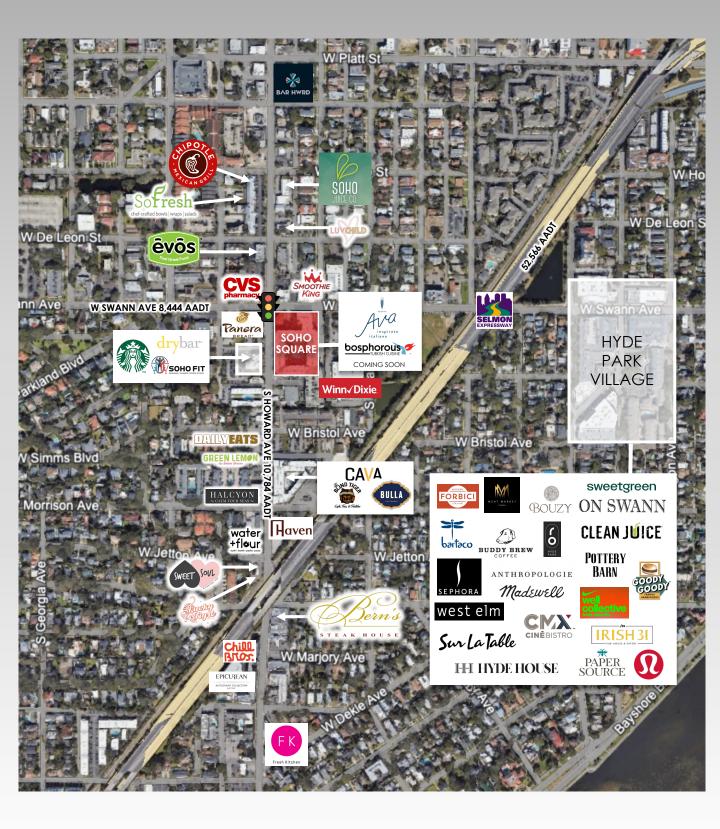

## RETAIL SPACE IN THE HEART OF TAMPA



# SOUTH TAMPA RETAIL



#### 708 S HOWARD AVENUE | TAMPA, FLORIDA 33606



- FULLY LEASED!
- LOCATED IN HIGHLY SOUGHT AFTER SOUTH TAMPA- LIMITED INVENTORY!
- ON-SITE FREE PARKING
- GROUND FLOOR OF MAA SOHO SQUARE APARTMENTS WITH 231 UNITS ON SITE
- HIGH AVG HH INCOME- \$209,765 WITHIN 1 MILE
- HIGHLY WALKABLE AREA

WILLOW FERRELLI

MANAGING PARTNER + BROKER (C) 407.453.1858 willow@acrefl.com

### RETAIL MAP



## DEMOGRPAHICS







This presentation is provided for informational purposes only and does not constitute legal, financial, or investment advice. It is intended solely to provide general information about the properties and services offered by ACRE Commercial, its affiliates, partners, and subsidiaries. All information contained herein is obtained from sources deemed reliable; however, we make no representations or warranties, express or implied, regarding the accuracy, completeness, or reliability of any information provided. Prospective buyers, sellers, landlords, tenants, investors, or other parties should conduct their own due diligence and consult with appropriate professionals (including legal, financial, and real estate advisors) before making any decisions or entering into any