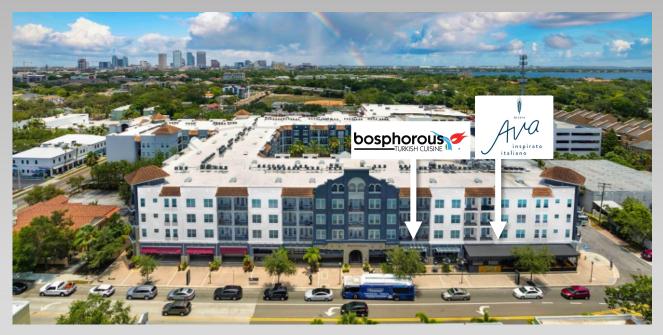

#### 708 S HOWARD AVENUE | TAMPA, FLORIDA 33606

- FULLY LEASED!
- LOCATED IN HIGHLY SOUGHT AFTER SOUTH TAMPA- LIMITED INVENTORY!
- ON-SITE FREE PARKING
- GROUND FLOOR OF MAA SOHO SQUARE APARTMENTS WITH 231 UNITS ON SITE
- HIGH AVG HH INCOME- \$209,765 WITHIN 1 MILE
- HIGHLY WALKABLE AREA