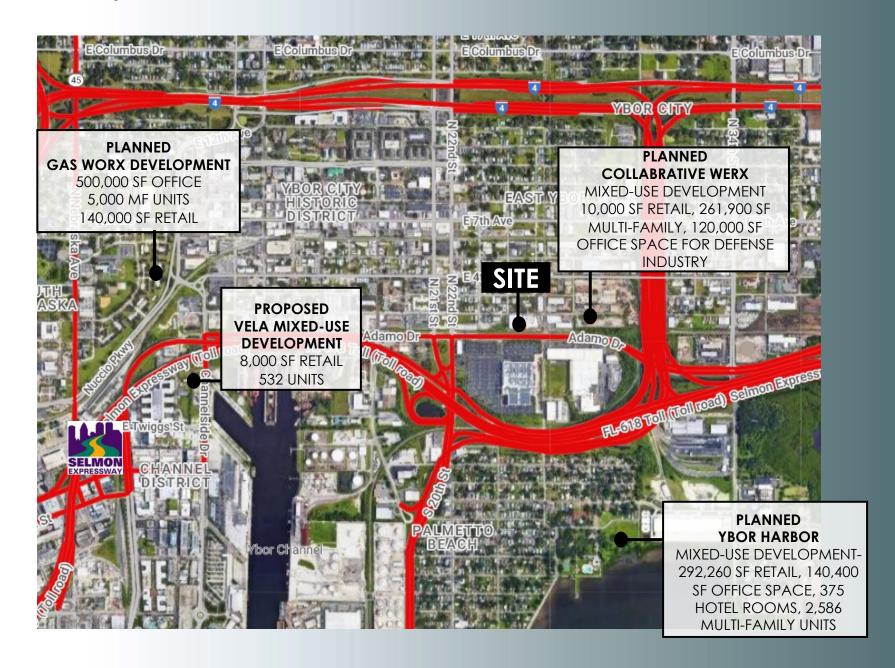

# RETAIL

2409 E 2ND AVENUE | TAMPA, FL 33605

PREMIER RETAIL OPPORTUNITY
ON ADAMO DRIVE IN
HISTORIC YBOR CITY



# **DESTINATION**, YBOR!



# **SITE PLAN**













# SITE SPECIFICATIONS

- 1,639-3,354 SF AVAILABLE NOW (DIVISIBLE)
- FIRST-GENERATION RETAIL IN BRAND-NEW MIXED-USE DEVELOPMENT- LECTOR 85
- 254 MULTI-FAMILY UNITS ON SITE
- STRONG VISIBILITY FROM ADAMO DRIVE- 22,817 AADT
- ABOVE AVERAGE SURROUNDING DAYTIME AND RESIDENTIAL POPULATION
- SURFACE & GARAGE PARKING AVAILABLE FOR RETAIL
- NEIGHBORS RETAIL DESTINATIONS INCLUDING IKEA AND COPPERTAIL BREWING CO.

### **PARKING**

# 57 TOTAL PARKING SPACES AVAILABLE (GARAGE & SURFACE SPACES)





### PLANNED/PROPOSED PROJECTS



# **AERIAL** OVERVIEW



**TOTAL UNITS 8,994** 

#### MULTI-FAMILY UNITS BY THE NUMBERS



1,500+ 33 The Heights **PMENTS** 2,586 YBOR Harbor Development FUTURE 35 490 LOCI Heights ELOF 36 Cass Square 365 38 VeLa Channelside 532  $\Box$ 40 Lot 5 Mixed-Use Development 172 41 Lot 12 Mixed-Use Development 148

**TOTAL UNITS 8,194** 

28,212+

TOTAL MULTI-FAMILY UNITS









### RETAILER VISION

ATTRACT A DYNAMIC TENANT THAT ADDS VALUE TO THE MULTI-FAMILY COMPONENT & ALSO CATERS TO THE IMMEDIATE SURROUNDING COMMUNITY



#### **SEEKING USERS FOR...**

- LOCAL SHOPS
- RESTAURANTS

COFFEE

- **SWEETS & TREATS**
- BEAUTY/SERVICE BOUTIQUE FITNESS

# CONTACT ACRE



Lic. Real Estate Broker

## **BROOKE LOGALBO**

VP of Sales & Leasing West Coast Office brooke@acrefl.com (407) 721-3669

#### SERV