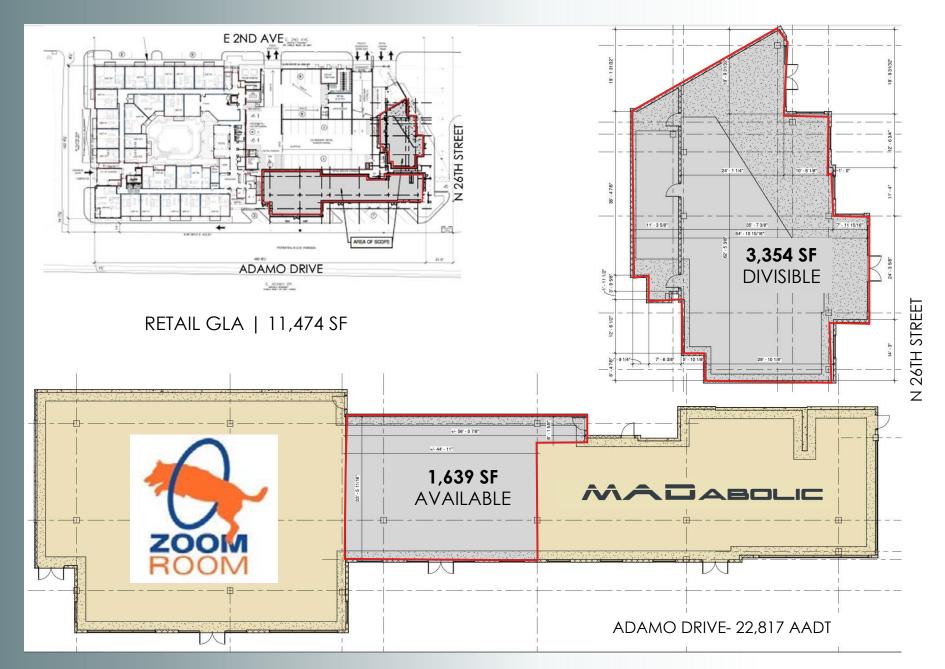

# **SITE PLAN**

# SITE SPECIFICATIONS

- 1,639-3,354 SF AVAILABLE NOW (DIVISIBLE)
- FIRST-GENERATION RETAIL IN BRAND-NEW MIXED-USE DEVELOPMENT- LECTOR 85
- 254 MULTI-FAMILY UNITS ON SITE
- STRONG VISIBILITY FROM ADAMO DRIVE- 22,817 AADT
- ABOVE AVERAGE SURROUNDING DAYTIME AND RESIDENTIAL POPULATION
- SURFACE & GARAGE PARKING AVAILABLE FOR RETAIL
- NEIGHBORS RETAIL DESTINATIONS INCLUDING IKEA AND COPPERTAIL BREWING CO.