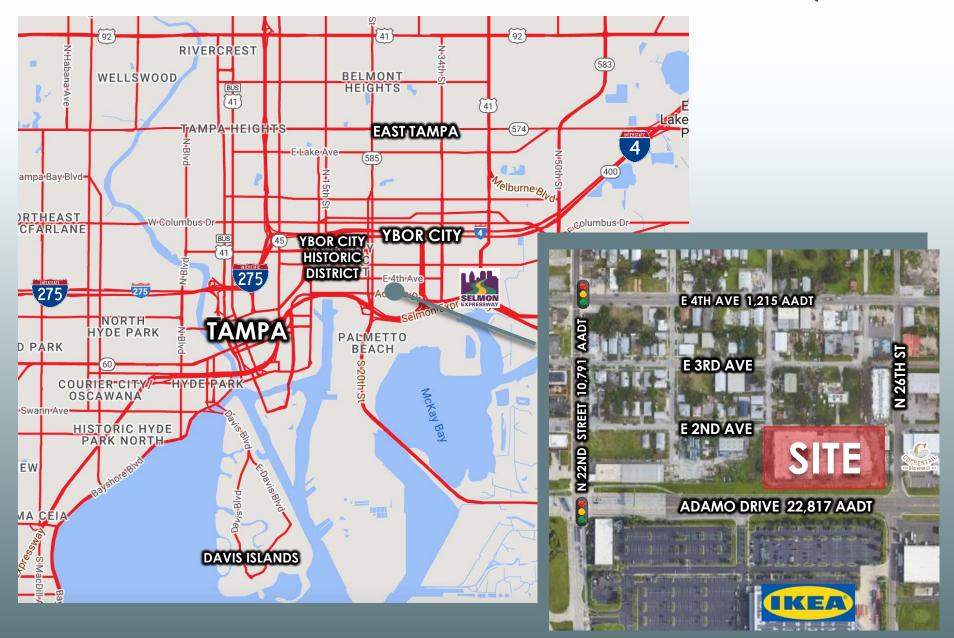

# **DESTINATION**, YBOR!

# SITE SPECIFICATIONS

- 1,639-3,354 SF AVAILABLE NOW (DIVISIBLE)
- FIRST-GENERATION RETAIL IN BRAND-NEW MIXED-USE DEVELOPMENT- LECTOR 85
- 254 MULTI-FAMILY UNITS ON SITE
- STRONG VISIBILITY FROM ADAMO DRIVE- 22,817 AADT
- ABOVE AVERAGE SURROUNDING DAYTIME AND RESIDENTIAL POPULATION
- SURFACE & GARAGE PARKING AVAILABLE FOR RETAIL
- NEIGHBORS RETAIL DESTINATIONS INCLUDING IKEA AND COPPERTAIL BREWING CO.