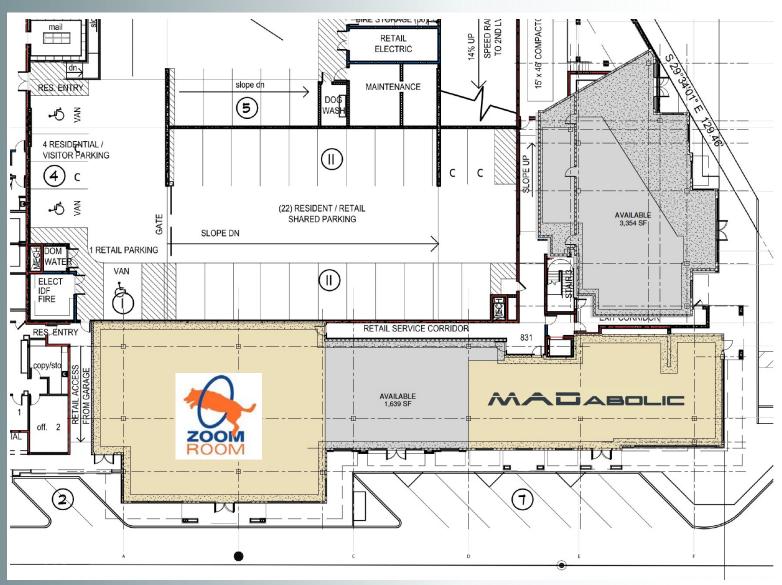

# **SITE PLAN**

# SITE SPECIFICATIONS

- 1,639-3,354 SF AVAILABLE NOW (DIVISIBLE)
- FIRST-GENERATION RETAIL IN BRAND-NEW MIXED-USE DEVELOPMENT- LECTOR 85
- 254 MULTI-FAMILY UNITS ON SITE
- STRONG VISIBILITY FROM ADAMO DRIVE- 22,817 AADT
- ABOVE AVERAGE SURROUNDING DAYTIME AND RESIDENTIAL POPULATION
- SURFACE & GARAGE PARKING AVAILABLE FOR RETAIL
- NEIGHBORS RETAIL DESTINATIONS INCLUDING IKEA AND COPPERTAIL BREWING CO.