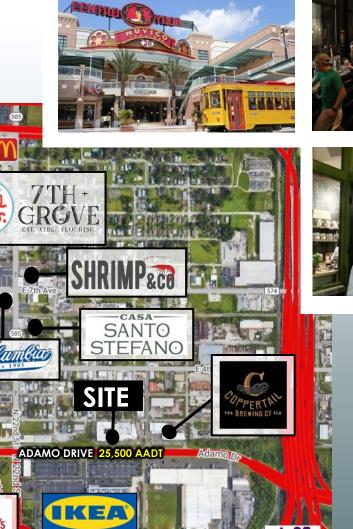

# **SITE PLAN**

# SITE SPECIFICATIONS

- 1,639-3,354 SF AVAILABLE NOW (DIVISIBLE)
- FIRST-GENERATION RETAIL IN BRAND-NEW MIXED-USE DEVELOPMENT- LECTOR 85
- 254 MULTI-FAMILY UNITS ON SITE
- STRONG VISIBILITY FROM ADAMO DRIVE- 22,817 AADT
- ABOVE AVERAGE SURROUNDING DAYTIME AND RESIDENTIAL POPULATION
- SURFACE & GARAGE PARKING AVAILABLE FOR RETAIL
- NEIGHBORS RETAIL DESTINATIONS INCLUDING IKEA AND COPPERTAIL BREWING CO.