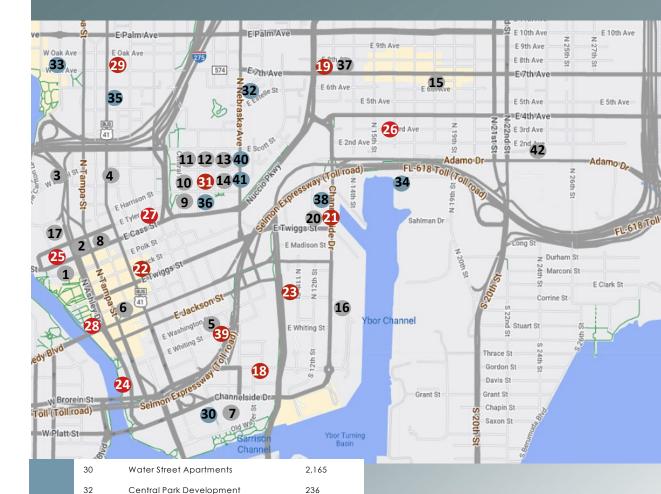

#### MULTI-FAMILY UNITS BY THE NUMBERS

1,500+ 33 The Heights **PMENTS** 2,586 YBOR Harbor Development FUTURE 35 490 LOCI Heights ELOF 36 Cass Square 365 38 VeLa Channelside 532  $\Box$ 40 Lot 5 Mixed-Use Development 172 41 Lot 12 Mixed-Use Development 148

**TOTAL UNITS 8,194** 

28,212+

TOTAL MULTI-FAMILY UNITS