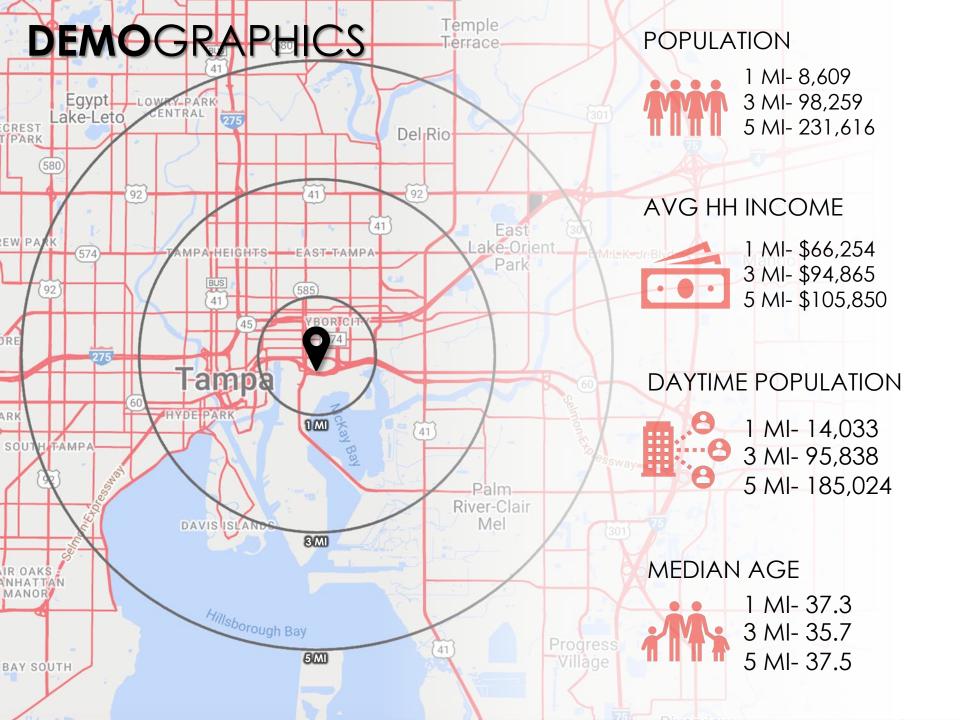

# RETAIL

2409 E 2ND AVENUE | TAMPA, FL 33605

PREMIER RETAIL OPPORTUNITY
ON ADAMO DRIVE IN
HISTORIC YBOR CITY



# **DESTINATION**, YBOR!



# **SITE PLAN**













# SITE SPECIFICATIONS

- 1,639-3,354 SF AVAILABLE NOW (DIVISIBLE)
- FIRST-GENERATION RETAIL IN BRAND-NEW MIXED-USE DEVELOPMENT- LECTOR 85
- 254 MULTI-FAMILY UNITS ON SITE
- STRONG VISIBILITY FROM ADAMO DRIVE- 22,817 AADT
- ABOVE AVERAGE SURROUNDING DAYTIME AND RESIDENTIAL POPULATION
- SURFACE & GARAGE PARKING AVAILABLE FOR RETAIL
- NEIGHBORS RETAIL DESTINATIONS INCLUDING IKEA AND COPPERTAIL BREWING CO.

### **PARKING**

# 57 TOTAL PARKING SPACES AVAILABLE (GARAGE & SURFACE SPACES)





### PLANNED/PROPOSED PROJECTS



# **AERIAL** OVERVIEW



**TOTAL UNITS 8,994** 

#### MULTI-FAMILY UNITS BY THE NUMBERS



1,500+ 33 The Heights **PMENTS** 2,586 YBOR Harbor Development FUTURE 35 490 LOCI Heights ELOF 36 Cass Square 365 38 VeLa Channelside 532  $\Box$ 40 Lot 5 Mixed-Use Development 172 41 Lot 12 Mixed-Use Development 148

**TOTAL UNITS 8,194** 

28,212+

TOTAL MULTI-FAMILY UNITS









### RETAILER VISION

ATTRACT A DYNAMIC TENANT THAT ADDS VALUE TO THE MULTI-FAMILY COMPONENT & ALSO CATERS TO THE IMMEDIATE SURROUNDING COMMUNITY



#### **SEEKING USERS FOR...**

- LOCAL SHOPS
- RESTAURANTS

COFFEE

- **SWEETS & TREATS**
- BEAUTY/SERVICE BOUTIQUE FITNESS

# CONTACT ACRE



Lic. Real Estate Broker

## **BROOKE LOGALBO**

VP of Sales & Leasing West Coast Office brooke@acr