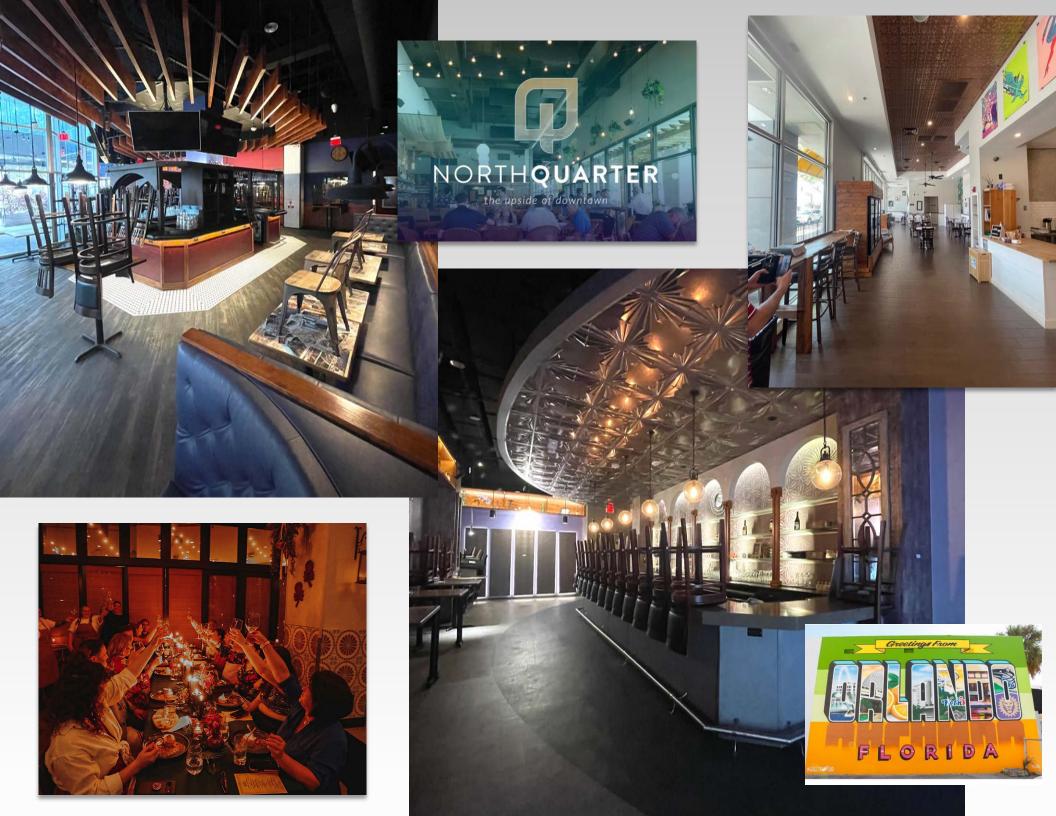

# THE NORA 2ND GENERATION RESTAURANT & COFFEE SHOP SPACE IN THE HEART OF ORLANDO







## RETAIL SPACE IN THE









- 4,882 SF ENDCAP AVAILABLE WITH 984 SF PATIO
- 2,273 SF INLINE SPACE
- RESTAURANT SPACE WITH FULLY EQUIPPED KITCHEN
- COFFEE SHOP SPACE WITH WALK-IN COOLER & FREEZER
- RETAIL SPACE WITH N. ORANGE AVENUE FRONTAGE- GROUND FLOOR OF THE NORA APARTMENTS (246 UNITS)
- HIGHLY WALKABLE TO DOWNTOWN ORLANDO & LAKE IVANHOE
   DISTRICT
- MINUTES FROM TWO I-4 EXCHANGES
- STRONG DENSITY OF CLASS A MULTI-FAMILY RESIDENCIES (1,500+) AND SEVERAL HOTELS WITHIN WALKING DISTANCE
- LIMITED RETAIL VACANCY IN DIRECT CORRIDOR, CONNECTING MILLS 50, IVANHOE VILLAGE, WINTER PARK AND COLLEGE PARK TO DOWNTOWN

# FLOOR PLAN

#### **RESTAURANT SPACE**



N ORANGE AVENUE | 9,500 AADT

# FLOOR PLAN

#### COFFEE SHOP SPACE



N ORANGE AVENUE | 9,500 AADT



# NORTH QUARTER DISTRICT

### T