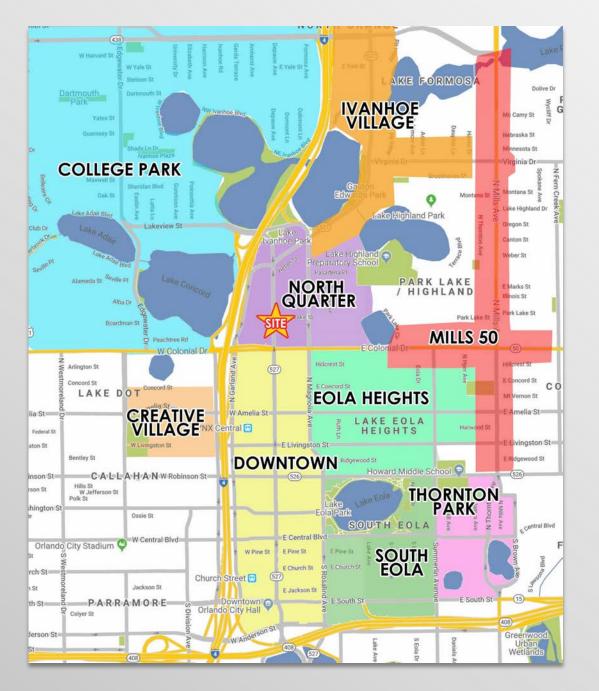

# NORTH QUARTER DISTRICT

### THE GATEWAY TO DOWNTOWN

The North Quarter District is an artcentric and identifiable community with a mix of office and employment units with residential space to create a selfsustaining neighborhood that has been ranked the best neighborhood to live in within Orlando.

Central elements to the North Quarter District's success are an emphasis on open space and cultural linkages accentuated through tree-lined streets and plentiful artwork.

Because the North Quarter District serves as the gateway to the Downtown Core from the north, cultural elements that depict the area's uniqueness and celebrate the prominence of water are abundant.

ORLANDO NEIGHBORHOOD

ACCORDING TO

NICHE