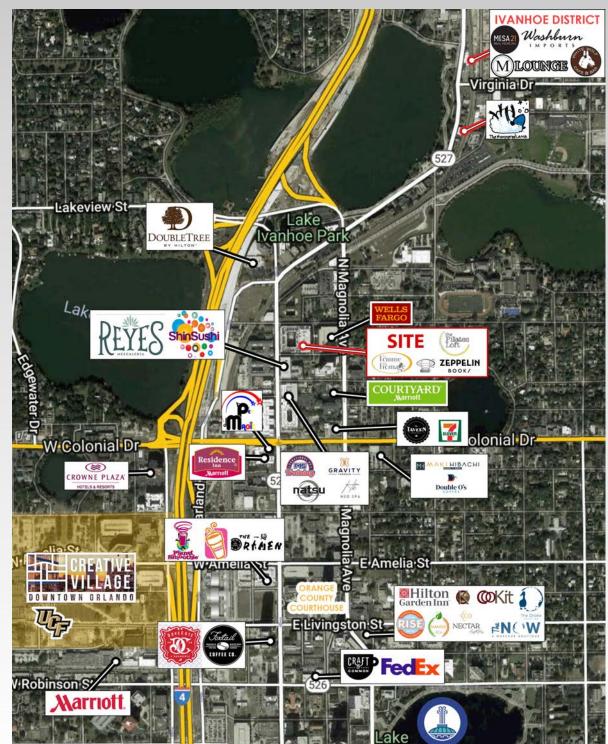

# NORTH QUARTER DISTRICT

### THE GATEWAY TO DOWNTOWN

The North Quarter District is an artcentric and identifiable community with a mix of office and employment units with residential space to create a selfsustaining neighborhood that has been ranked the best neighborhood to live in within Orlando.

Central elements to the North Quarter District's success are an emphasis on open space and cultural linkages accentuated through tree-lined streets and plentiful artwork.

Because the North Quarter District serves as the gateway to the Downtown Core from the north, cultural elements that depict the area's uniqueness and celebrate the prominence of water are abundant.

ORLANDO NEIGHBORHOOD

ACCORDING TO

NICHE