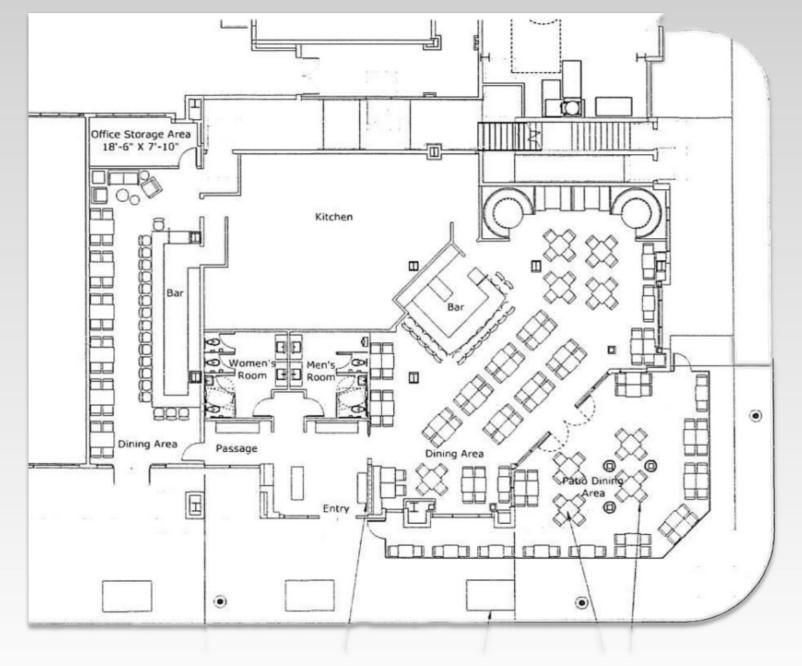

# FLOOR PLAN

#### **RESTAURANT SPACE**

N ORANGE AVENUE | 9,500 AADT

#### COFFEE SHOP SPACE

N ORANGE AVENUE | 9,500 AADT