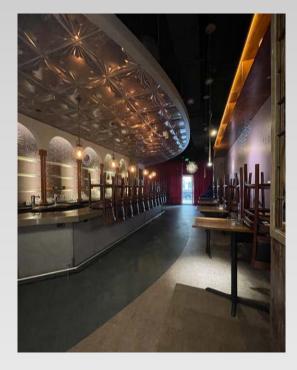

# THE NORA 2ND GENERATION RESTAURANT & COFFEE SHOP SPACE IN THE HEART OF ORLANDO







## RETAIL SPACE IN THE









- 4,882 SF ENDCAP AVAILABLE WITH 984 SF PATIO
- 2,273 SF INLINE SPACE
- RESTAURANT SPACE WITH FULLY EQUIPPED KITCHEN
- COFFEE SHOP SPACE WITH WALK-IN COOLER & FREEZER
- RETAIL SPACE WITH N. ORANGE AVENUE FRONTAGE- GROUND FLOOR OF THE NORA APARTMENTS (246 UNITS)
- HIGHLY WALKABLE TO DOWNTOWN ORLANDO & LAKE IVANHOE
   DISTRICT
- MINUTES FROM TWO I-4 EXCHANGES
- STRONG DENSITY OF CLASS A MULTI-FAMILY RESIDENCIES (1,500+) AND SEVERAL HOTELS WITHIN WALKING DISTANCE
- LIMITED RETAIL VACANCY IN DIRECT CORRIDOR, CONNECTING MILLS 50, IVANHOE VILLAGE, WINTER PARK AND COLLEGE PARK TO DOWNTOWN

# FLOOR PLAN

#### **RESTAURANT SPACE**



N ORANGE AVENUE | 9,500 AADT

# FLOOR PLAN

#### COFFEE SHOP SPACE



N ORANGE AVENUE | 9,500 AADT



# NORTH QUARTER DISTRICT

### THE GATEWAY TO DOWNTOWN