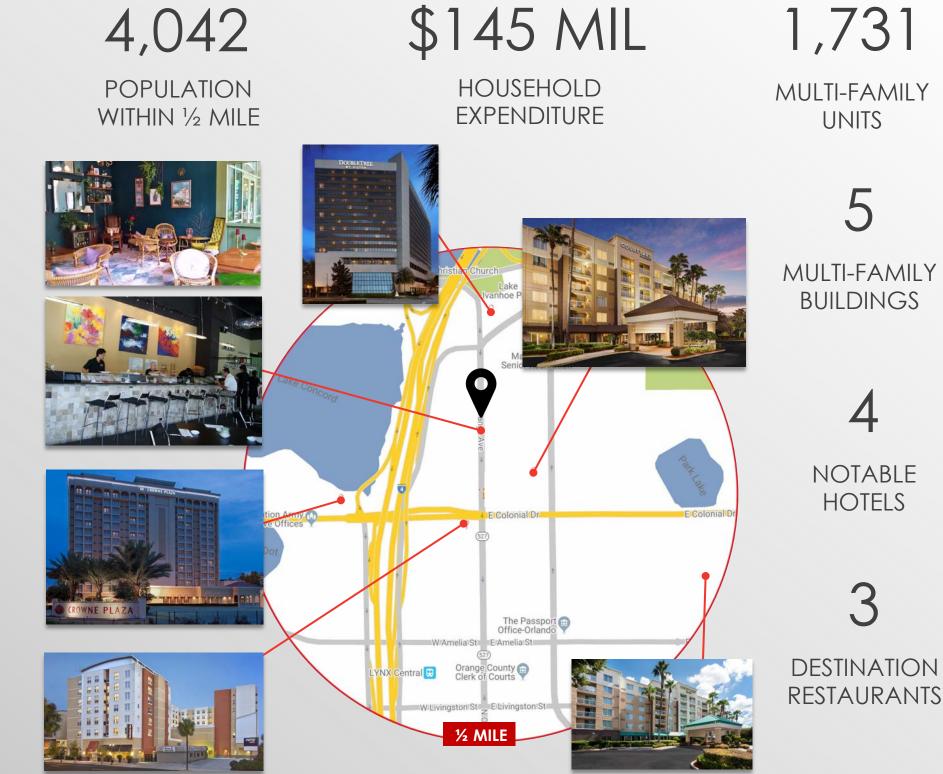

## RETAIL SPACE IN THE

- 4,882 SF ENDCAP AVAILABLE WITH 984 SF PATIO
- 2,273 SF INLINE SPACE
- RESTAURANT SPACE WITH FULLY EQUIPPED KITCHEN
- COFFEE SHOP SPACE WITH WALK-IN COOLER & FREEZER
- RETAIL SPACE WITH N. ORANGE AVENUE FRONTAGE- GROUND FLOOR OF THE NORA APARTMENTS (246 UNITS)
- HIGHLY WALKABLE TO DOWNTOWN ORLANDO & LAKE IVANHOE
   DISTRICT
- MINUTES FROM TWO I-4 EXCHANGES
- STRONG DENSITY OF CLASS A MULTI-FAMILY RESIDENCIES (1,500+) AND SEVERAL HOTELS WITHIN WALKING DISTANCE
- LIMITED RETAIL VACANCY IN DIRECT CORRIDOR, CONNECTING MILLS 50, IVANHOE VILLAGE, WINTER PARK AND COLLEGE PARK TO DOWNTOWN