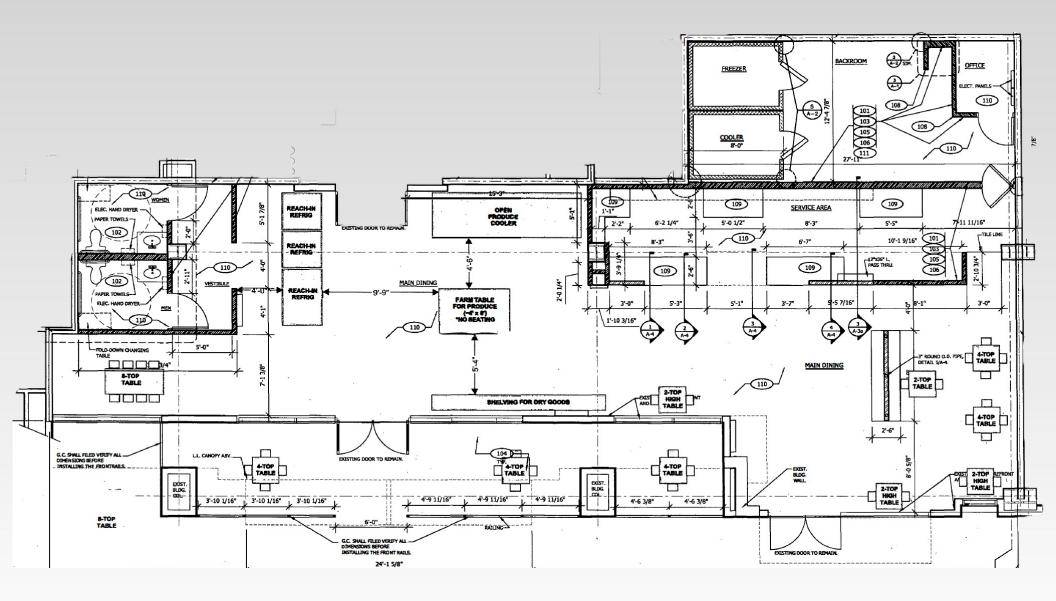

TION RESTAURANT & COFFEE SHOP SPACE IN THE HEART OF ORLANDO







## RETAIL SPACE IN THE









- 4,882 SF ENDCAP AVAILABLE WITH 984 SF PATIO
- 2,273 SF INLINE SPACE
- RESTAURANT SPACE WITH FULLY EQUIPPED KITCHEN
- COFFEE SHOP SPACE WITH WALK-IN COOLER & FREEZER
- RETAIL SPACE WITH N. ORANGE AVENUE FRONTAGE- GROUND FLOOR OF THE NORA APARTMENTS (246 UNITS)
- HIGHLY WALKABLE TO DOWNTOWN ORLANDO & LAKE IVANHOE
   DISTRICT
- MINUTES FROM TWO I-4 EXCHANGES
- STRONG DENSITY OF CLASS A MULTI-FAMILY RESIDENCIES (1,500+) AND SEVERAL HOTELS WITHIN WALKING DISTANCE
- LIMITED RETAIL VACANCY IN DIRECT CORRIDOR, CONNECTING MILLS 50, IVANHOE VILLAGE, WINTER PARK AND COLLEGE PARK TO DOWNTOWN

# FLOOR PLAN

#### **RESTAURANT SPACE**



N ORANGE AVENUE | 9,500 AADT

# FLOOR PLAN

#### COFFEE SHOP SPACE



N ORANGE AVENUE | 9,500 AADT



# NORTH QUARTER DISTRICT

### THE GATEWAY TO DOWNTOWN



The North Quarter District is an artcentric and identifiable community with a mix of office and employment units with residential space to create a selfsustaining neighborhood that has been ranked the best neighborhood to live in within Orlando.

Central elements to the North Quarter District's success are an emphasis on open space and cultural linkages accentuated through tree-lined streets and plentiful artwork.

Because the North Quarter District serves as the gateway to the Downtown Core from the north, cultural elements that depict the area's uniqueness and celebrate the prominence of water are abundant.

ORLANDO NEIGHBORHOOD

ACCORDING TO

NICHE

# ORTH QUARTER DISTRIC

















JAMIE EA