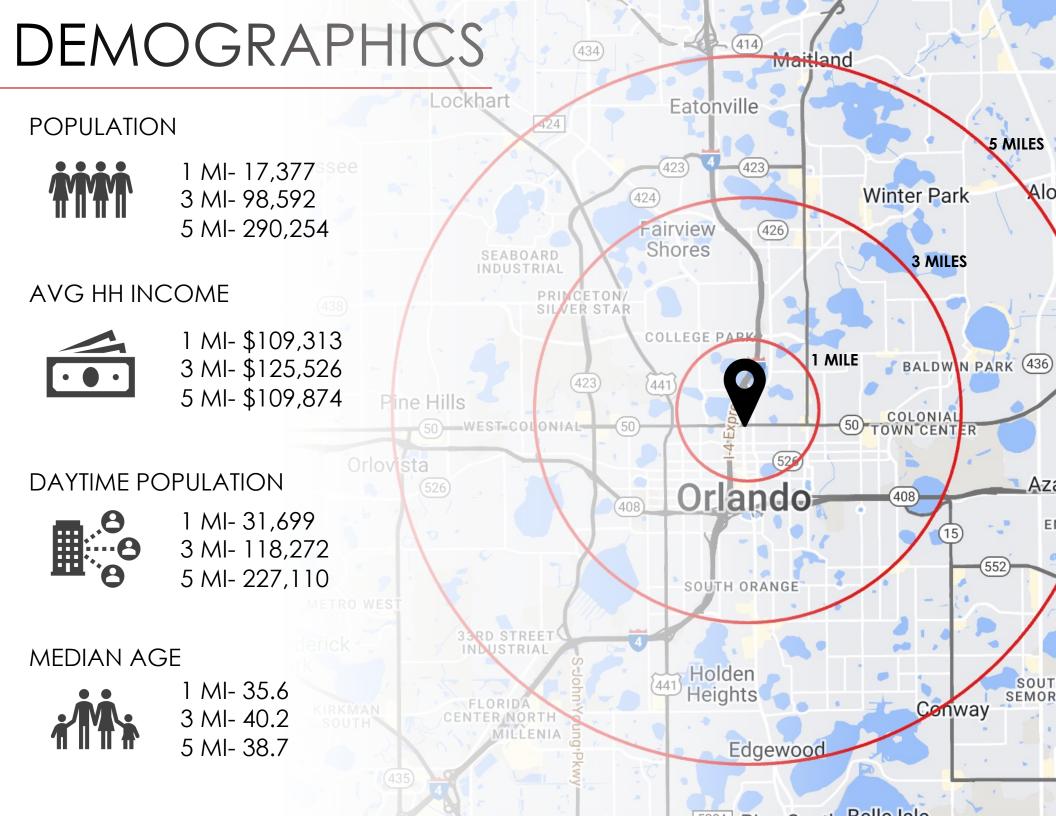

# NORTH QUARTER DISTRICT

### THE GATEWAY TO DOWNTOWN

The North Quarter District is an artcentric and identifiable community with a mix of office and employment units with residential space to create a selfsustaining neighborhood that has been ranked the best neighborhood to live in within Orlando.

Central elements to the North Quarter District's success are an emphasis on open space and cultural linkages accentuated through tree-lined streets and plentiful artwork.

Because the North Quarter District serves as the gateway to the Downtown Core from the north, cultural elements that depict the area's uniqueness and celebrate the prominence of water are abundant.

ORLANDO NEIGHBORHOOD

ACCORDING TO

NICHE