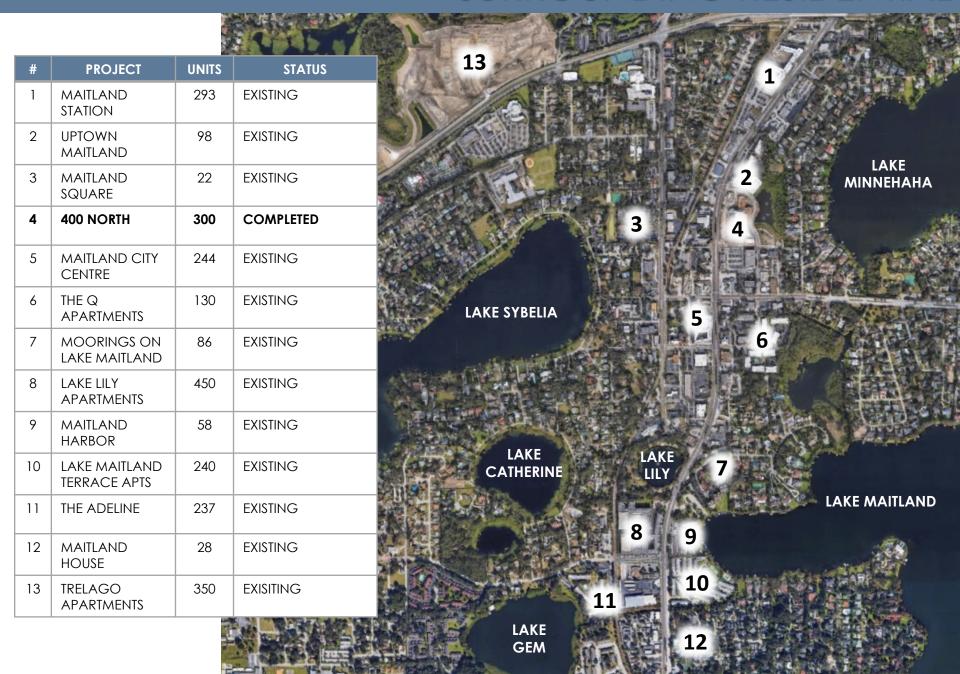

1,593 |
| 102     | GolfTec                           | 2,691 |
| 104     | Nationwide Vision                 | 1,461 |
| 105     | Maitland Nails & Spa              | 1,460 |
| 106     | Semper Laser                      | 1,225 |
| 107-108 | HILI Fitness                      | 2,705 |
| 109     | Elevate Social Lounge             | 1,327 |
| 110     | Scenthound                        | 1,303 |
| 111     | Salon Lofts                       | 4,485 |
| 112     | Slidders Pizza                    | 1,550 |
| 113     | AVAILABLE                         | 3,337 |
| 114     | Pita Mediterranean Street<br>Food | 1,878 |
| 115     | Dentist                           | 2,192 |



#### RETAIL PARKING PLAN



## 400 NORTH









#### THE MAITLAND RETAIL CORRIDOR



#### SURROUNDING RESIDENTIAL



#### DAYTIME POPULATION

- With 8,351,029 SF of office space and over 24,000 daytime employees and corporate expense accounts, Maitland Center is Orlando's largest office market outside of Downtown Orlando and tourist areas.
- Maitland City Centre is the closest retail/restaurant destination for Maitland Center. Less than three miles from three major daytime population hubs, MCC is centrally located to cater to Winter Park, Maitland and Altamonte's daytime population.
- Local traffic patterns in Altamonte show that employees from Florida Hospital Altamonte will have an easier time getting to MCC than to retail and restaurants within the Altamonte market.

|   | LOCATION                         | DAYTIME POPULATION (1 MILE FROM LOCATION) |
|---|----------------------------------|---------