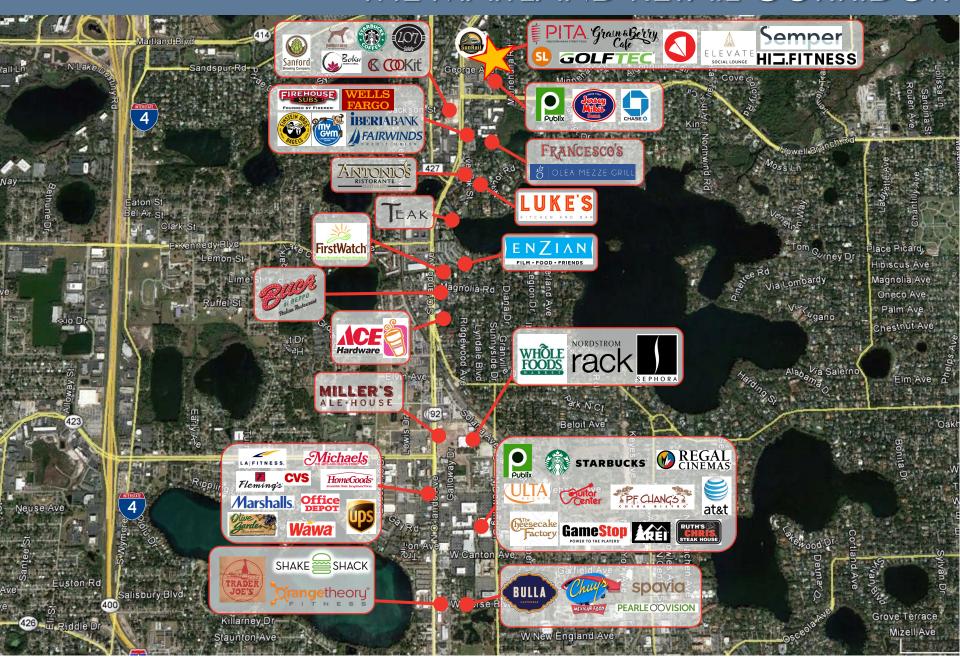

n & Berry Café                | 1,593 |
| 102     | GolfTec                           | 2,691 |
| 104     | Nationwide Vision                 | 1,461 |
| 105     | Maitland Nails & Spa              | 1,460 |
| 106     | Semper Laser                      | 1,225 |
| 107-108 | HILI Fitness                      | 2,705 |
| 109     | Elevate Social Lounge             | 1,327 |
| 110     | Scenthound                        | 1,303 |
| 111     | Salon Lofts                       | 4,485 |
| 112     | Slidders Pizza                    | 1,550 |
| 113     | AVAILABLE                         | 3,337 |
| 114     | Pita Mediterranean Street<br>Food | 1,878 |
| 115     | Dentist                           | 2,192 |



#### RETAIL PARKING PLAN



## 400 NORTH









#### THE MAITLAND RETAIL CORRIDOR



#### SURROUNDING RESIDENTIAL



#### DAYTIME POPULATION

- With 8,351,029 SF of office space and over 24,000 daytime employees and corporate expense accounts, Maitland Center is Orlando's largest office market outside of Downtown Orlando and tourist areas.
- Maitland City Centre is the closest retail/restaurant destination for Maitland Center. Less than three miles from three major daytime population hubs, MCC is centrally located to cater to Winter Park, Maitland and Altamonte's daytime population.
- Local traffic patterns in Altamonte show that employees from Florida Hospital Altamonte will have an easier time getting to MCC than to retail and restaurants within the Altamonte market.

|   | LOCATION                         | DAYTIME POPULATION (1 MILE FROM LOCATION) |
|---|------------