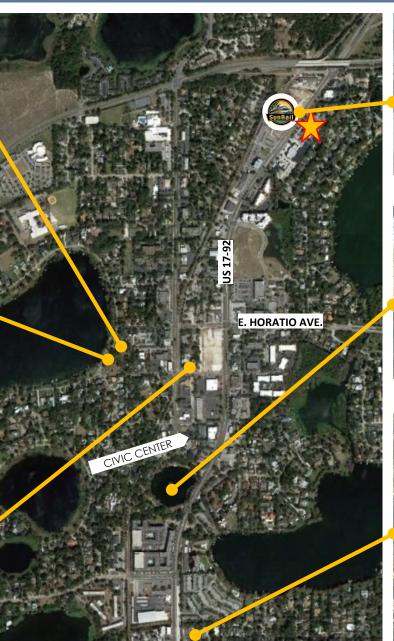

#### DAYTIME POPULATION

- With 8,351,029 SF of office space and over 24,000 daytime employees and corporate expense accounts, Maitland Center is Orlando's largest office market outside of Downtown Orlando and tourist areas.
- Maitland City Centre is the closest retail/restaurant destination for Maitland Center. Less than three miles from three major daytime population hubs, MCC is centrally located to cater to Winter Park, Maitland and Altamonte's daytime population.
- Local traffic patterns in Altamonte show that employees from Florida Hospital Altamonte will have an easier time getting to MCC than to retail and restaurants within the Altamonte market.

|   | LOCATION                         | DAYTIME POPULATION (1 MILE FROM LOCATION) |
|---|----------------------------------|-------------------------------------------|
| 1 | MAITLAND<br>CENTER               | 24,000                                    |
| 2 | PARK AVENUE                      | 21,000                                    |
| 3 | FLORIDA<br>HOSPITAL<br>ALTAMONTE | 18,000                                    |