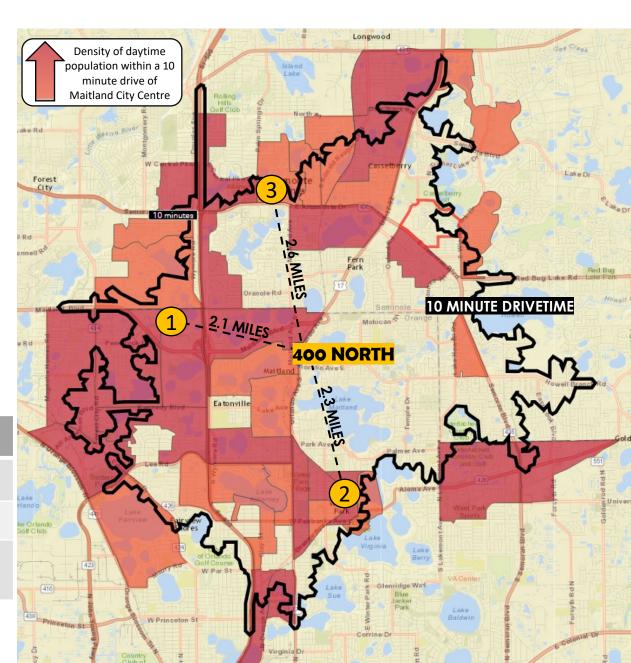

#### DAYTIME POPULATION

- With 8,351,029 SF of office space and over 24,000 daytime employees and corporate expense accounts, Maitland Center is Orlando's largest office market outside of Downtown Orlando and tourist areas.
- Maitland City Centre is the closest retail/restaurant destination for Maitland Center. Less than three miles from three major daytime population hubs, MCC is centrally located to cater to Winter Park, Maitland and Altamonte's daytime population.
- Local traffic patterns in Altamonte show that employees from Florida Hospital Altamonte will have an easier time getting to MCC than to retail and restaurants within the Altamonte market.

|   | LOCATION                         | DAYTIME POPULATION (1 MILE FROM LOCATION) |
|---|----------------------------------|-------------------------------------------|
| 1 | MAITLAND<br>CENTER               | 24,000                                    |
| 2 | PARK AVENUE                      | 21,000                                    |
| 3 | FLORIDA<br>HOSPITAL<br>ALTAMONTE | 18,000                                    |