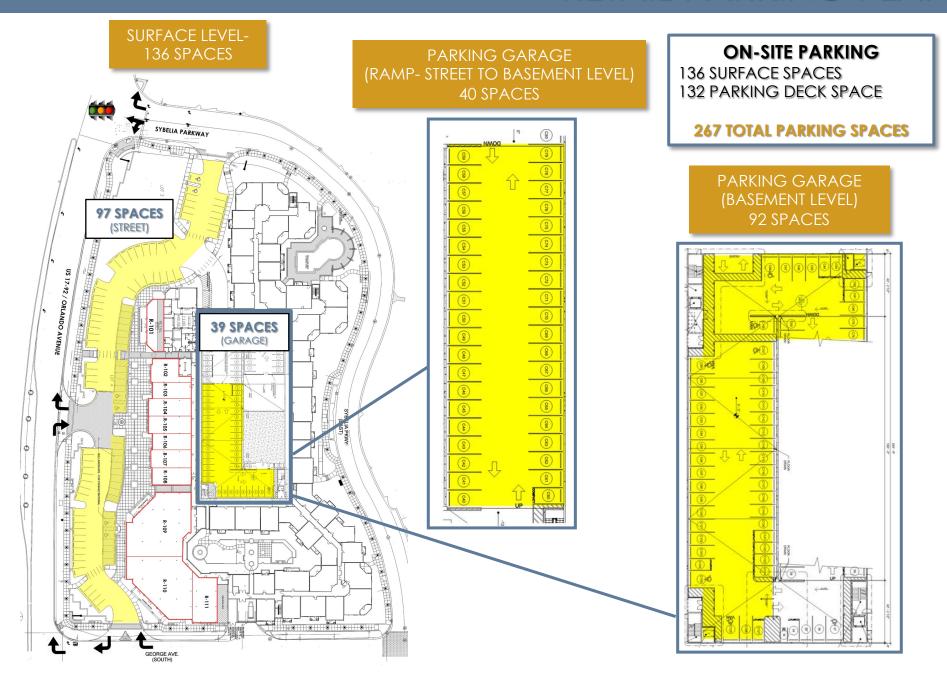

---------------------------------|-------|
| 101     | Grain & Berry Café                | 1,593 |
| 102     | GolfTec                           | 2,691 |
| 104     | Nationwide Vision                 | 1,461 |
| 105     | Maitland Nails & Spa              | 1,460 |
| 106     | Semper Laser                      | 1,225 |
| 107-108 | HILI Fitness                      | 2,705 |
| 109     | Elevate Social Lounge             | 1,327 |
| 110     | Scenthound                        | 1,303 |
| 111     | Salon Lofts                       | 4,485 |
| 112     | Slidders Pizza                    | 1,550 |
| 113     | AVAILABLE                         | 3,337 |
| 114     | Pita Mediterranean Street<br>Food | 1,878 |
| 115     | Dentist                           | 2,192 |



#### RETAIL PARKING PLAN



## 400 NORTH









#### THE MAITLAND RETAIL CORRIDOR



#### SURROUNDING RESIDENTIAL



#### DAYTIME POPULATION

- With 8,351,029 SF of office space and over 24,000 daytime employees and corporate expense accounts, Maitland Center is Orlando's largest office market outside of Downtown Orlando and tourist areas.
- Maitland City Centre is the closest retail/restaurant destination for Maitland Center. Less than three miles from three major daytime population hubs, MCC is centrally located to cater to Winter Park, Maitland and Altamonte's daytime population.
- Local traffic patterns in Altamonte show that employees from Florida Hospital Altamonte will have an easier time getting to MCC than to retail and restaurants within the Altamonte market.

|   | LOCATION                         | DA