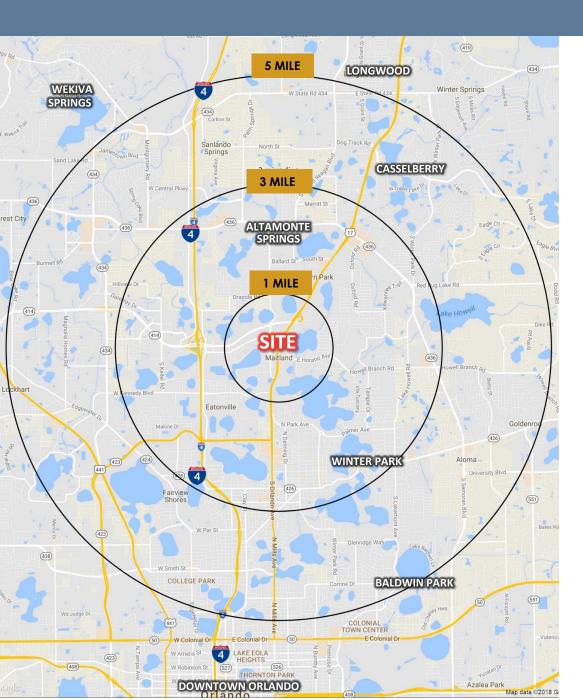

### LOCATION

400 N. Orlando Avenue, Maitland FL 32751

|                | 1 MILE    | 3 MILE   | 5 MILE   |
|----------------|-----------|----------|----------|
| POPULATION     | 9,886     | 96,663   | 273,498  |
| HOUSEHOLDS     | 4,285     | 42,676   | 117,577  |
| EMPLOYEES      | 9,476     | 104,230  | 211,613  |
| BUSINESSES     | 1,535     | 12,760   | 28,873   |
| MEDIAN AGE     | 44.7      | 40.7     | 39.3     |
| AVG. HH INCOME | \$105,793 | \$96,272 | \$89,876 |
| MED. HH INCOME | \$94,343  | \$72,703 | \$73,057 |