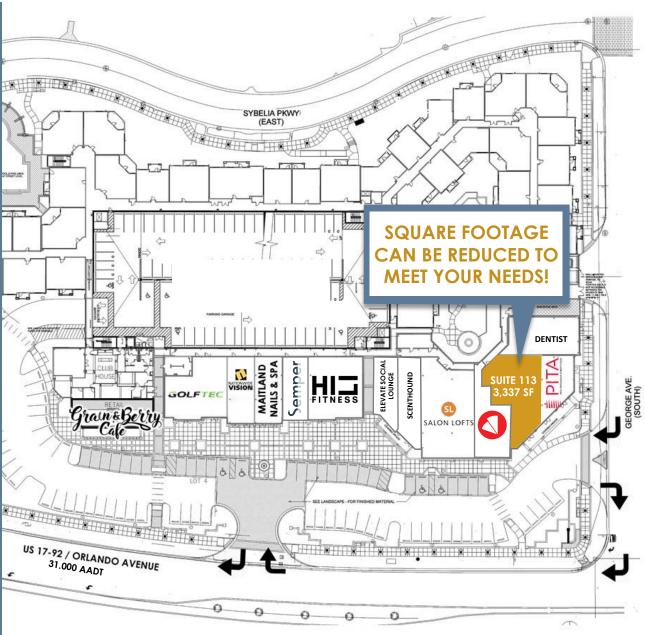

#### 1 MILE HIGHLIGHTS

\$105,793 Avg. HH Income

82.5% Higher Education

9,476 Employees

1,535 Businesses

| STE     | TENANT                            | SF    |
|---------|-----------------------------------|-------|
| 101     | Grain & Berry Café                | 1,593 |
| 102     | GolfTec                           | 2,691 |
| 104     | Nationwide Vision                 | 1,461 |
| 105     | Maitland Nails & Spa              | 1,460 |
| 106     | Semper Laser                      | 1,225 |
| 107-108 | HILI Fitness                      | 2,705 |
| 109     | Elevate Social Lounge             | 1,327 |
| 110     | Scenthound                        | 1,303 |
| 111     | Salon Lofts                       | 4,485 |
| 112     | Slidders Pizza                    | 1,550 |
| 113     | AVAILABLE                         | 3,337 |
| 114     | Pita Mediterranean Street<br>Food | 1,878 |
| 115     | Dentist                           | 2,192 |

#### RETAIL PARKING PLAN