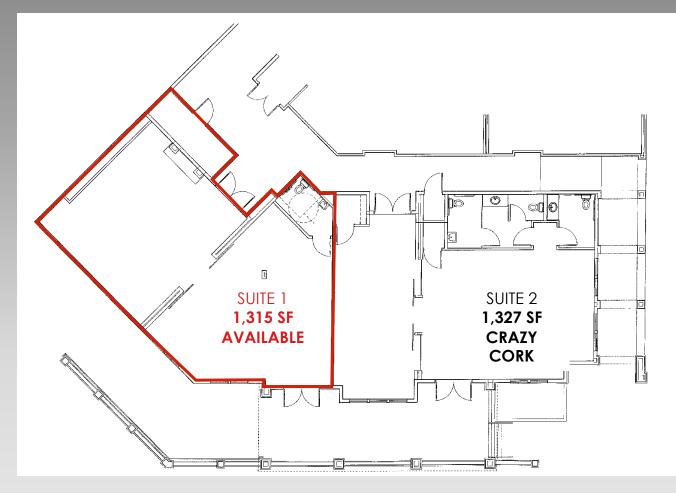

## THE **PROPERTY**

- 940 CITY PLAZA WAY OVIEDO, FL 32765
- 1,315 SF AVAILABLE

# SITE PLAN/ DEMOGRAPHICS