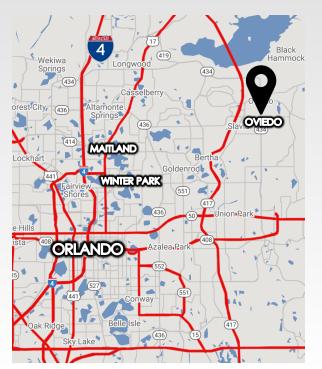

## **PARK PLACE RETAIL** SPACE AVAILABLE IN OVIEDO

## THE **PROPERTY**

- 940 CITY PLAZA WAY OVIEDO, FL 32765
- 1,315 SF AVAILABLE

### PROPERTY FEATURES

- PREMIER RETAIL SPACE IN THE HEART OF OVIEDO'S NEW DOWNTOWN
- OUTDOOR PATIO SPACE
  - GROUND FLOOR OF PARK PLACE APARTMENTS- 275 MULTI-FAMILY UNITS ON SITE
- MORE THAN 600 MULTI-FAMILY UNITS IN IMMEDIATE AREA
- DIRECTLY ACROSS THE STREET FROM OVIEDO ON THE PARK- FEATURING A SPLASH PAD, DOG PARK, AMPHITHEATER, LAKE AND MORE