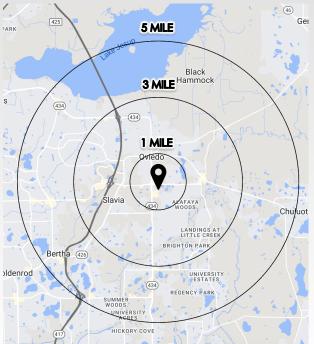

# SITE PLAN/ DEMOGRAPHICS

### 2024 DEMOGRAPHICS

#### POPULATION

#### DAYTIME POPULATION

### **MEDIAN AGE**

**AVG HH INCOME** 

3 MI- 38.4 5 MI- 36.0

1 MI- \$114,870

3 MI- \$131,549